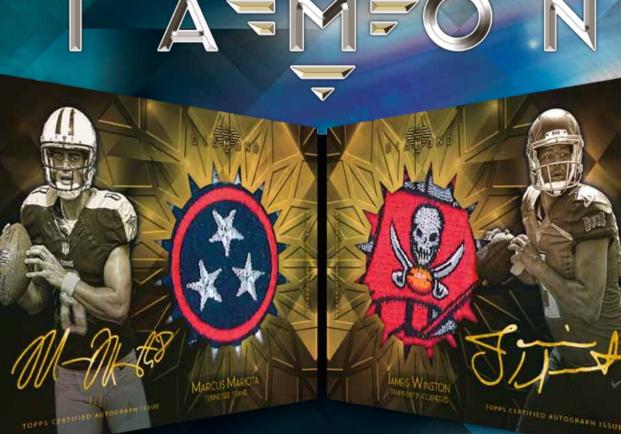

### 2015 TOPPS DIAMOND<sup>®</sup> FOOTBALL

\*The photography used is for card art purposes only and is subject to change.

NFLPA

Dual Rookie Autographed Jumbo Patch Book Card -Metallic Gold Ink 1/1

ТМ

# AUTOGRAPH RELIC CARDS

DUAL ROOKIE AUTOGRAPH JUMBO PATCH BOOK CARDS A book card version of the Rookie Autograph Patch Card highlighting the most collectible rookie pairings. Features a jumbo jersey patch swatch and an on-card metallic silver ink signature. Cards will be seq. #'d to 10.

. Gold Diamond Parallel: Seq. #'d 1/1.