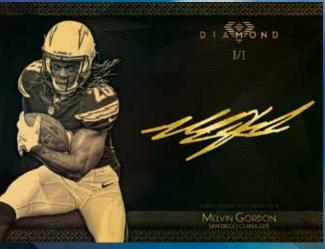

#### **DIAMOND AUTOGRAPH CARDS**

These cards will showcase top-tier rookie, veteran and retired subjects. Autographs will be signed directly on-card using metallic silver ink. The base version will be seq. #'d to 10.

. Blue Diamond Parallel: Seq. #'d to 5 - Metallic Blue Ink.

- . Gold Diamond Parallel: Seq. #'d. 1/1 Metallic Gold Ink.
- . Gold Inscription Parallel: Seq. #'d. 1/1 Metallic Gold Ink.