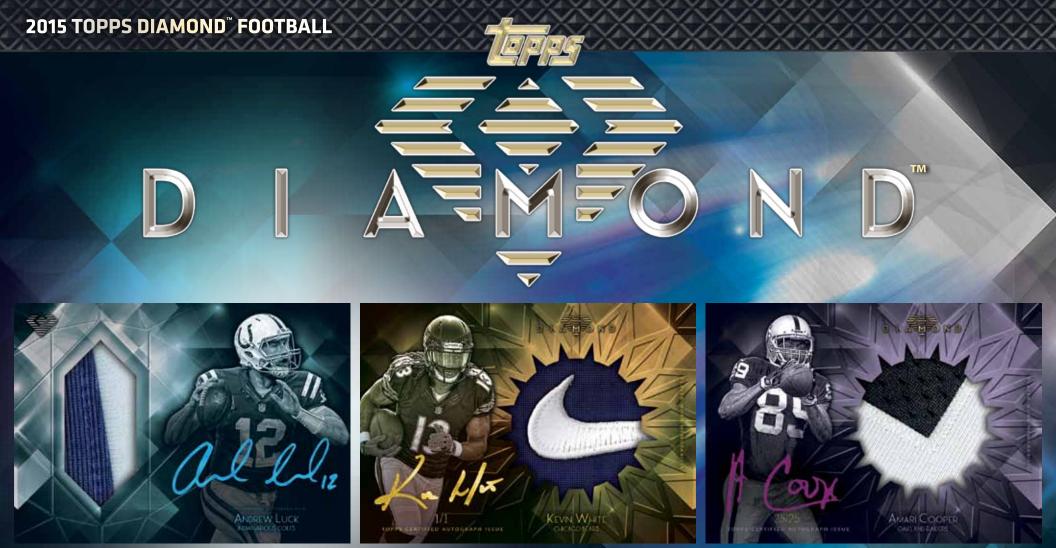

#### DIAMOND AUTOGRAPH PATCH CARDS Veteran standouts

featured along with a multi-colored jumbo jersey patch swatch and an on-card metallic silver ink signature. The base version will be seq. #'d.

- Blue Diamond Parallel: Seq. #'d metallic ink.
  Violet Diamond Parallel: Seq. #'d. to 25 metallic ink.
  Green Diamond Parallel: Seq. #'d to 10 metallic ink.
- Gold Diamond Parallel: Seq. #'d 1/1 metallic ink.
- . Gold Inscription Parallel: Seq. #'d 1/1 metallic ink.

#### ROOKIE AUTOGRAPH JUMBO PATCH CARDS NFLPA Rookie Premiere

standouts featured along with a multi-colored jumbo jersey patch swatch and an on-card silver ink signature. The base version will be seq. #'d.

- Blue Diamond Parallel: Seq. #'d.
- . Violet Diamond Parallel: Seq. #'d. to 25.
- . Green Diamond Parallel: Seq. #'d to 10.
- . Gold Nike Swoosh Parallel: Seq. #'d 1/1.
- . Gold Diamond Parallel: Seq. #'d 1/1.
- . Gold Inscription Parallel: Seq. #'d 1/1.