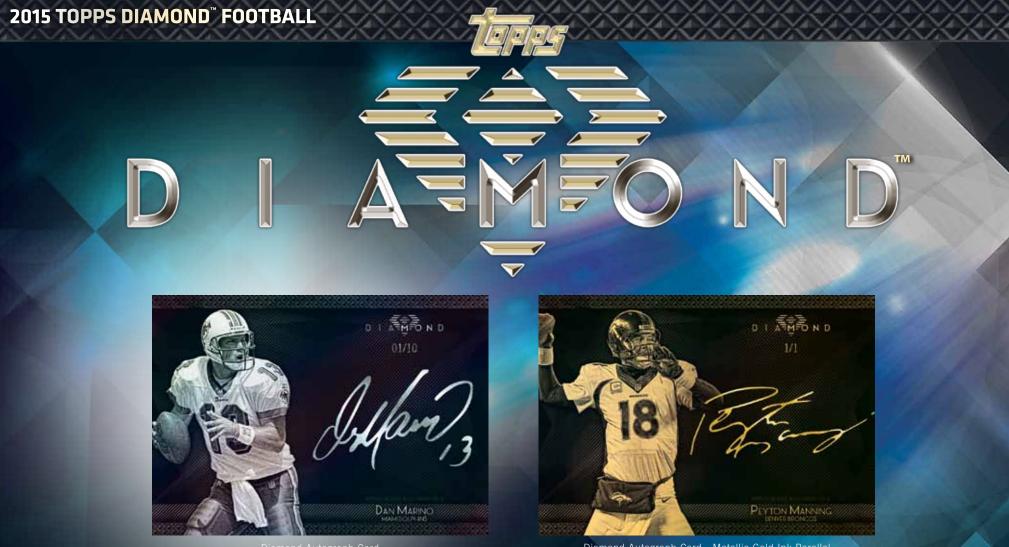

#### **DIAMOND AUTOGRAPH CARDS**

These cards will showcase top-tier rookie, veteran and retired subjects. Autographs will be signed directly on-card using metallic silver ink. The base version will be seq. #'d to 10.

. Blue Diamond Parallel: Seq. #'d to 5 - Metallic Blue Ink.

- . Gold Diamond Parallel: Seq. #'d. 1/1 Metallic Gold Ink.
- . Gold Inscription Parallel: Seq. #'d. 1/1 Metallic Gold Ink.

**IN STORES DECEMBER 2015!** 

Diamond Autograph Card - Metallic Gold Ink Parallel

\*The photography used is for card art purposes only and is subject to change.

### 2015 TOPPS DIAMOND<sup>®</sup> FOOTBALL

ond Autograph Card

ТМ

Diamond Autograph Card - Metallic Gold Ink Parallel

\*The photography used is for card art purposes only and is subject to change.