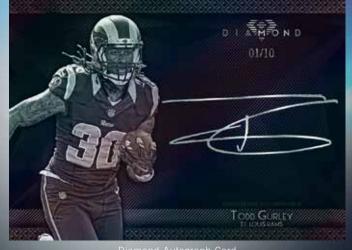

#### **DIAMOND AUTOGRAPH CARDS**

These cards will showcase top-tier rookie, veteran and retired subjects. Autographs will be signed directly on-card using metallic silver ink. The base version will be seq. #'d to 10.

. Blue Diamond Parallel: Seq. #'d to 5 - Metallic Blue Ink.

- . Gold Diamond Parallel: Seq. #'d. 1/1 Metallic Gold Ink.
- . Gold Inscription Parallel: Seq. #'d. 1/1 Metallic Gold Ink.