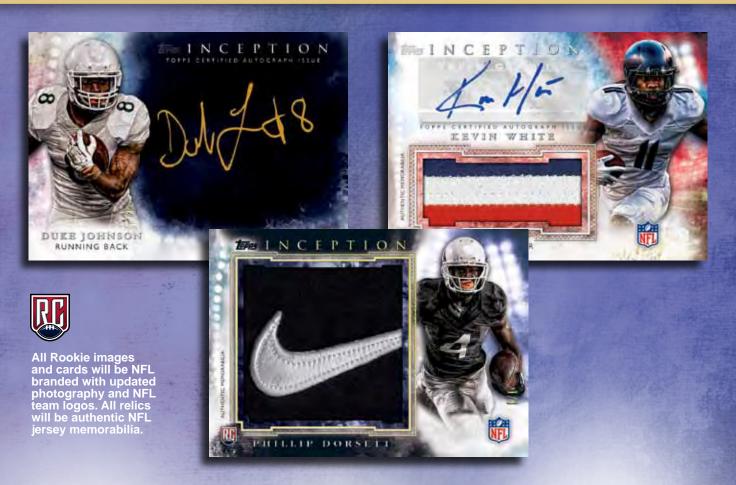

EVERY BASE ROOKIE AUTOGRAPH IS SIGNED DIRECTLY ON-CARD!

#### **EVERY BOX DELIVERS 3 HITS**

2 Autograph or Autograph Relic Cards • 1 Jumbo Jersey or Patch Relic Card

#### **AUTOGRAPHS**

**Rookie Autographs:** Rookies from the NFLPA Rookie Premiere featuring **ON-CARD** signatures.

Purple Parallel: Seq #'d
Magenta Parallel: Seq #'d to 99
Red Parallel: Seq #'d to 75
Orange Parallel: Seq #'d to 50
Blue Parallel: Seq #'d to 25
Diamond Parallel: Seq #'d 1/1 NEW!

#### **AUTOGRAPHED RELICS**

#### Inception Autographed Jumbo Patches

NFLPA Rookie Premiere players featuring autograph and a jumbo patch

Green Parallel: MULTI-COLOR Seq #'d
Purple Parallel: MULTI-COLOR Seq #'d to 75
Magenta Parallel: MULTI-COLOR Seq #'d to 50
Red Parallel: MULTI-COLOR Seq #'d to 25
Orange (Glove) Parallel: Seq #'d to 10
Blue (Swoosh) Parallel: Seq #'d to 1/1
Diamond (Team Logo Patch) Parallel: Seq #'d to 1/1 NEW!