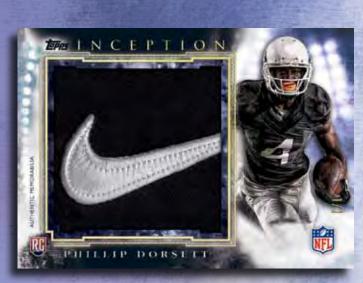

# WIDE RECEIVER

Inception Autographed Jumbo Patch Card

#### Inception Autographed Jumbo Patches

NFLPA Rookie Premiere players featuring autograph and a jumbo patch

Green Parallel: MULTI-COLOR Seq #'d
Purple Parallel: MULTI-COLOR Seq #'d to 75
Magenta Parallel: MULTI-COLOR Seq #'d to 50
Red Parallel: MULTI-COLOR Seq #'d to 25
Orange (Glove) Parallel: Seq #'d to 10
Blue (Swoosh) Parallel: Seq #'d to 1/1
Diamond (Team Logo Patch) Parallel: Seq #'d to 1/1 NEW!