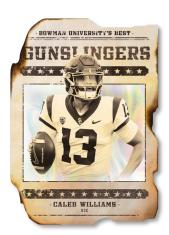

#### Gunslingers & Bandits Die-Cut – 1:12 Packs

Quarterbacks love to play gunslinger, finding the deep part of the endzone for six, but there's always the bandit-like defensive units keeping them honest and stealing interceptions and fumbles on any given Saturday!