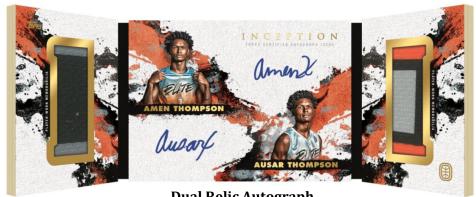

Collect the entire **100-card** *Base Set* along with a variety of Autograph and Autograph Relic cards!

Find 2 Autograph or Autograph Relic Cards in every

**Dual Relic Autograph** 

### <u>Inception Autograph Jumbo Relic Cards – Varied #'ing</u>

- Orange Parallel #'d to 25
- Blue Parallel #'d to 10
- Jumbo Basketball Relic Parallel #'d to 5
- Jumbo Net Relic Parallel #'d to 5
- Sneaker Parallel Orange #'d to 2
- Sneaker Brand Logo #'d 1-of-1
- Inception Parallel #'d 1-of-1

Inception Autograph Jumbo Relic Card

**Dual Relic Autograph** 