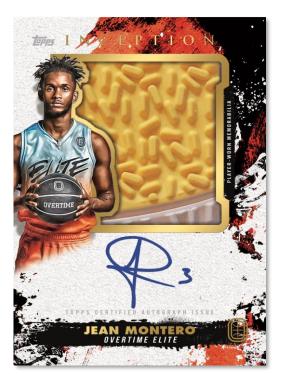

Base Autograph - Aqua Parallel

Available in Hobby stores in **early 2022** 

**2021/22 Topps Inception Overtime Elite** provides collectors with the first-ever autograph/relic hybrid product for **Overtime Elite**, with this beautifully designed set featuring all of the league's top players!

Collect the entire **100-card** *Base Set* along with a variety of Autograph and Autograph Relic cards!

Find 2 Autograph or Autograph Relic Cards in every

**Dual Relic Autograph** 