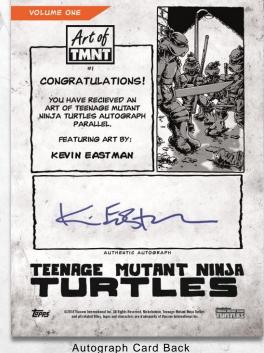

## **AUTOGRAPH CARDS**

Autograph Card Front

Autograph Parallels of the base set include:

• Green: Numbered to 99

• Purple: Numbered to 50

• Orange: Numbered to 25

• Blue: Numbered to 10

• Red: Numbered 1-of-1