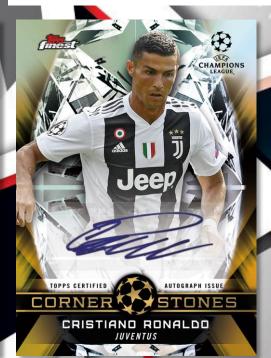

#### **FINEST CORNERSTONES**

Featuring an active cornerstone from a UEFA Champions League® team.

- Gold Refractor Parallel: sequentially #'d to 50.
- Red Refractor Parallel: sequentially #'d to 5.
- SuperFractor Parallel: #'d 1/1.
- Autograph Parallel: sequentially numbered.
- Autograph SuperFractor Parallel: #'d 1/1.

**INSERT CARDS** 

HARRY KANE
TOTTENHAM HOTSPUR

Finest Cornerstones

Finest Cornerstones Autograph Parallel

Standout Strikers