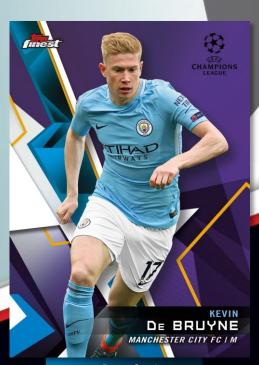

# Topps® is proud to introduce you to 2018/19 Topps® Finest UEFA Champions League®

Base Card

Base Card Autograph – Green Refractor Parallel

2 aut<mark>ographs per master box!</mark>

Available February 2019

#### **BASE CARDS**

Featuring 100 subjects from the 2018/19 UEFA Champions League®.

- Refractor Parallel: 1:3 packs.
- Purple Refractor Parallel: sequentially #'d to 250.
- Blue Refractor Parallel: sequentially #'d to 150.
- Green Refractor Parallel: sequentially #'d to 99.
- Gold Refractor Parallel: sequentially #'d to 50.
- Orange Refractor Parallel: sequentially #'d to 25.
- Red Refractor Parallel: sequentially #'d to 5.
- SuperFractor Parallel: #'d 1/1.