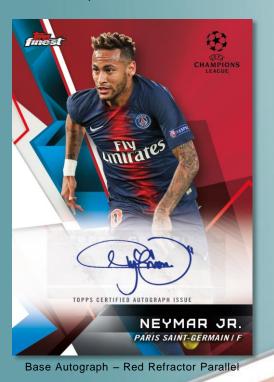

#### **FINEST AUTOGRAPHS**

- Blue Refractor Parallel: sequentially #'d to 150.
- Green Refractor Parallel: sequentially #'d to 99.
- Green Wave Refractor Parallel: sequentially #'d to 99
- Gold Refractor Parallel: sequentially #'d to 50.
- Orange Refractor Parallel: sequentially #' to 25.
- Orange Wave Refractor Parallel: sequentially #'d to 25.
- Red Refractor Parallel: sequentially #'d to 5.
- Red Wave Refractor Parallel: sequentially #'d to 5.
- SuperFractor Parallel: #'d 1/1.

Base Autograph – Green Refractor Parallel

AUTOGRAPH CARDS

Do not miss out on 2018/19 Topps® Finest UEFA Champions League®, releasing in February 2019.