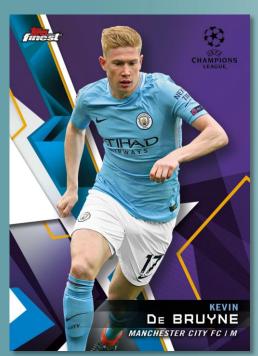

# Topps® is proud to introduce you to 2018/19 Topps® Finest UEFA Champions League®

Base Card

Base Card Autograph – Green Refractor Parallel

2 aut<mark>ographs per master box!</mark>

Available February 2019

#### **BASE CARDS**

Featuring 100 subjects from the 2018/19 UEFA Champions League®.

- Refractor Parallel: 1:3 packs.
- Purple Refractor Parallel: sequentially #'d to 250.
- Blue Refractor Parallel: sequentially #'d to 150.
- Green Refractor Parallel: sequentially #'d to 99.
- Gold Refractor Parallel: sequentially #'d to 50.
- Orange Refractor Parallel: sequentially #'d to 25.
- Red Refractor Parallel: sequentially #'d to 5.
- SuperFractor Parallel: #'d 1/1.