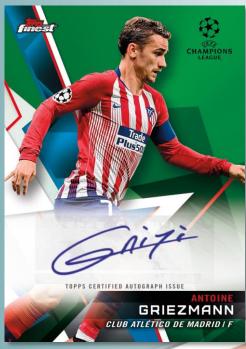

#### **FINEST AUTOGRAPHS**

- Blue Refractor Parallel: sequentially #'d to 150.
- Green Refractor Parallel: sequentially #'d to 99.
- Green Wave Refractor Parallel: sequentially #'d to 99
- Gold Refractor Parallel: sequentially #'d to 50.
- Orange Refractor Parallel: sequentially #' to 25.
- Orange Wave Refractor Parallel: sequentially #'d to 25.
- Red Refractor Parallel: sequentially #'d to 5.
- Red Wave Refractor Parallel: sequentially #'d to 5.
- SuperFractor Parallel: #'d 1/1.

Base Autograph – Green Refractor Parallel

AUTOGRAPH CARDS

Do not miss out on 2018/19 Topps® Finest UEFA Champions League®, releasing in February 2019.