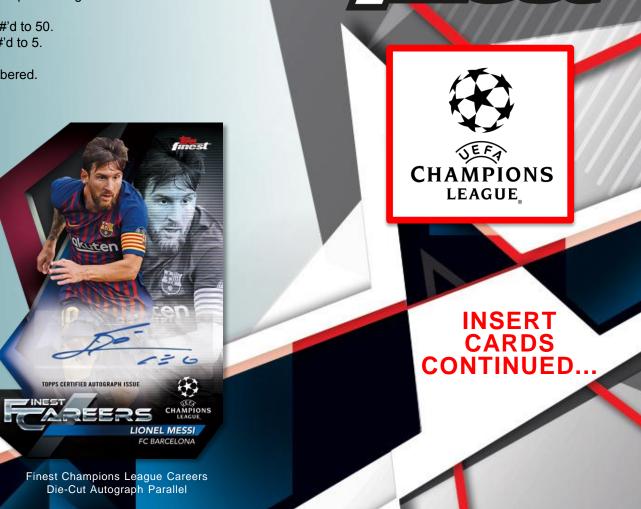

#### FINEST CHAMPIONS LEAGUE CAREERS DIE-CUT

Paying tribute to Lionel Messi's UEFA Champions League® career with a 10-card, die-cut set.

- Gold Refractor Parallel: sequentially #'d to 50.
- Red Refractor Parallel: sequentially #'d to 5.
- SuperFractor Parallel: #'d 1/1.
- · Autograph Parallel: sequentially numbered.