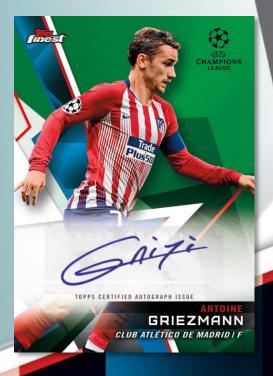

#### STANDOUT STRIKERS

Featuring the best goal scorers in the UEFA Champions League<sup>®</sup>.

- Gold Refractor Parallel: sequentially #'d to 50.
- Red Refractor Parallel: sequentially #'d to 5.
- SuperFractor Parallel: #'d 1/1.
- Autograph Parallel: sequentially numbered.
- Autograph SuperFractor Parallel: #'d 1/1.