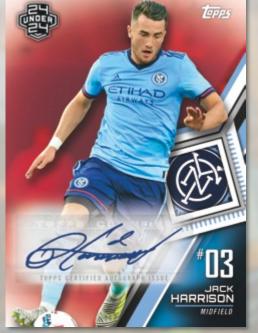

### AUTOGRAPH & MEMORABILIA CARDS

Hobby boxes of 2018 Topps® Major League Soccer will guarantee 2 Autograph Cards + 1 Jumbo Memorabilia Card per box.

Autograph variations of the previously mentioned insert sets will also be included, featuring current and retired MLS<sup>®</sup> icons.

All-Star Insert Card – Autograph Parallel