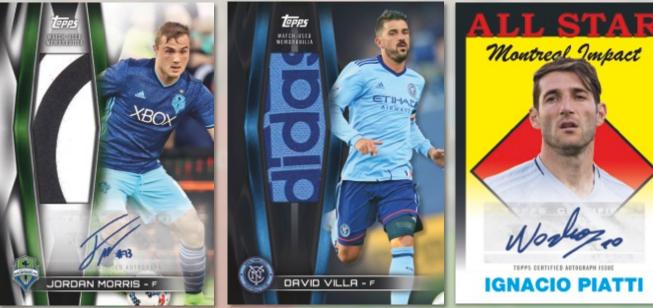

### AUTOGRAPH & MEMORABILIA CARDS

Hobby boxes of 2018 Topps® Major League Soccer will guarantee 2 Autograph Cards + 1 Jumbo Memorabilia Card per box.

Autograph variations of the previously mentioned insert sets will also be included, featuring current and retired MLS<sup>®</sup> icons.

#### JUMBO RELICS

Showcasing an oversized piece of player jersey.

- Look for low-numbered parallel variations that include multi-color swatch and patch pieces!
- New to the 2018 release, also look for autograph relic parallels! NEW!

All-Star Insert Card – Autograph Parallel