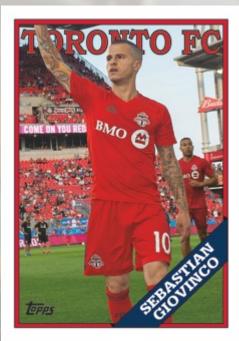

#### **INSERT CARDS**

A variety of insert subsets will showcase the greats of MLS<sup>®</sup>, including *Throwback Topps*, an homage to the 1988 Topps<sup>®</sup> design.

• Orange, Red, and Black Parallels, numbered to 25 or less, will also be included.

Base Autograph Card – Red Parallel

Throwback Topps