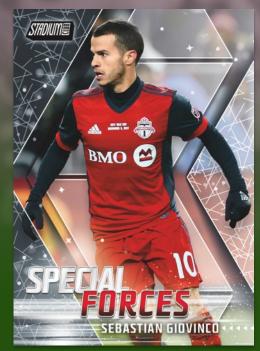

### **Special Forces**

An insert set dedicated to the elite playmakers across the league.

Parallels for the above-mentioned components include:

Special Forces

Special Forces - Autograph Parallel

- Members Only Parallel: sequentially numbered to 50.
- Sepia Parallel: numbered 1/1.