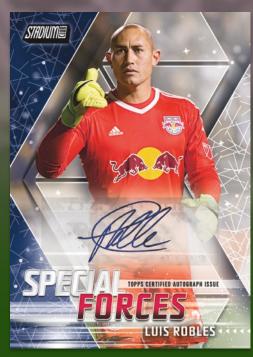

### **Special Forces**

An insert set dedicated to the elite playmakers across the league.

Parallels for the above-mentioned components include:

Special Forces

Special Forces - Autograph Parallel

- Members Only Parallel: sequentially numbered to 50.
- Sepia Parallel: numbered 1/1.

Also look for autograph parallels of these insert cards.

In addition to the insert sets above, look for select Base Card Image Variations showcasing active stars from the Base set with short-printed, thematic imagery.