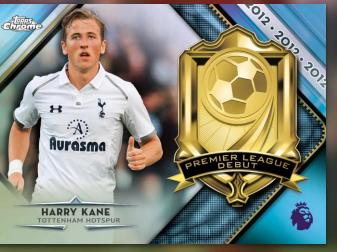

#### **Base Card Image Variations**

Image variations of the highest-profile players from the Base set.

• SuperFractor: numbered 1/1.

Premier League Debuts

#### Premier League Debuts

A card commemorating the Premier League debuts of current and former Premier League players. 2 per case.

- Gold Refractor: sequentially numbered to 50.
- Orange Refractor: sequentially numbered to 25.
- Red Refractor: sequentially numbered to 10.
- SuperFractor: numbered 1/1.
- Autograph Parallel: Sequentially numbered.
- Autograph SuperFractor Parallel: numbered 1/1.