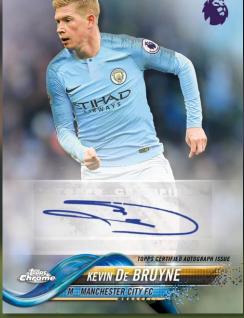

### **AUTOGRAPH CARDS**

### Premier eaaue

Each box of 2018/19 Topps<sup>®</sup> Chrome Premier League<sup>®</sup> will deliver one chrome autograph card. Look for a colorful array of Base Chrome Autographs as well as rare, sequentially numbered autograph variations of insert subsets.