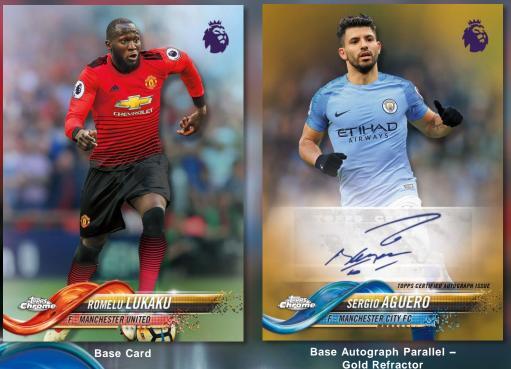

### Premier League

Base Card

Base Card – Orange Refractor

Base Card - Autograph Parallel

2018/19 Topps<sup>®</sup> Chrome Premier League<sup>®</sup> will feature a 100-subject Base card set of the league's greatest footballers.

### Premier eaaue

Each box of 2018/19 Topps<sup>®</sup> Chrome Premier League<sup>®</sup> will deliver one chrome autograph card. Look for a colorful array of Base Chrome Autographs as well as rare, sequentially numbered autograph variations of insert subsets.