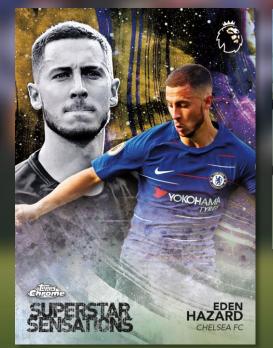

### Premier League

Superstar Sensations – Gold Refractor

#### **Superstar Sensations**

**INSERT CARDS** 

Featuring up to 20 of the top players in the Premier League.

- Gold Refractor: sequentially numbered to 50.
- Orange Refractor: sequentially numbered to 25.
- Red Refractor: sequentially numbered to 10.
- SuperFractor: numbered 1/1.
- Autograph Parallel: Sequentially numbered.
- Autograph SuperFractor Parallel: numbered 1/1.