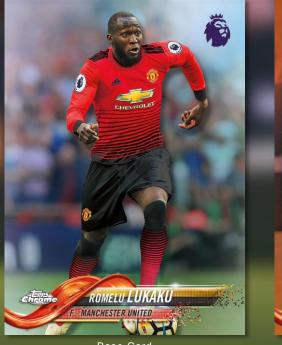

### Premier League

Base Card

Base Card – Orange Refractor

Base Card - Autograph Parallel

2018/19 Topps<sup>®</sup> Chrome Premier League<sup>®</sup> will feature a 100-subject Base card set of the league's greatest footballers.