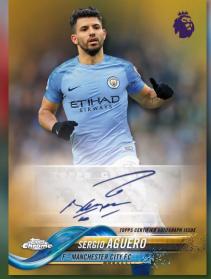

### **AUTOGRAPH CARDS**

### Premier eaaue

Each box of 2018/19 Topps<sup>®</sup> Chrome Premier League<sup>®</sup> will deliver one chrome autograph card. Look for a colorful array of Base Chrome Autographs as well as rare, sequentially numbered autograph variations of insert subsets.