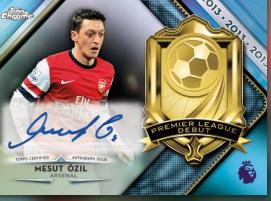

### **AUTOGRAPH CARDS**

### Premier eaaue

Each box of 2018/19 Topps<sup>®</sup> Chrome Premier League<sup>®</sup> will deliver one chrome autograph card. Look for a colorful array of Base Chrome Autographs as well as rare, sequentially numbered autograph variations of insert subsets.