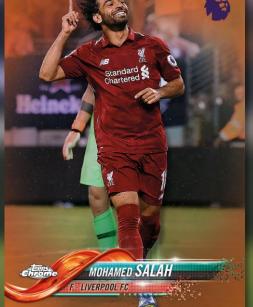

#### **Superstar Sensations**

**INSERT CARDS** 

Featuring up to 20 of the top players in the Premier League.

- Gold Refractor: sequentially numbered to 50.
- Orange Refractor: sequentially numbered to 25.
- Red Refractor: sequentially numbered to 10.
- SuperFractor: numbered 1/1.
- Autograph Parallel: Sequentially numbered.
- Autograph SuperFractor Parallel: numbered 1/1.