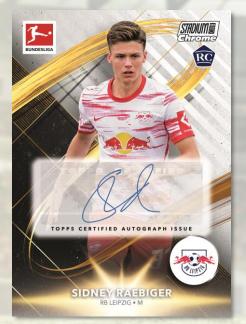

Watch out for Autograph cards and an assortment of different Parallels. Keep a special eye out for the 35 Chrome Autograph cards, which will fall 1 in every box guaranteed!

Can you find Robert Lewandowski or Leipzig's 16-year-old wonderboy Sidney Raebiger?

#### AUTOGRAPHS

#### Watch out for 35 Chrome Autograph Cards. 1 guaranteed in every box!

Autograph Card

- **Neon Green Refractor Parallel:** sequentially numbered to 99.
- **Blue Wave Refractor Parallel:** sequentially numbered to 79.
- Gold Refractor Prism Parallel: sequentially numbered to 50
- **Orange Prism Parallel:** sequentially numbered to 25.
- **Black Refractor Parallel:** sequentially numbered to 10.
- **Red Wave Refractor Parallel:** sequentially numbered to 5.
- SuperFractor Parallel: numbered 1/1.