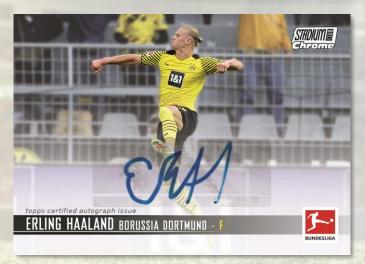

Watch out for Autograph cards and an assortment of different Parallels. Keep a special eye out for the 35 Chrome Autograph cards, which will fall 1 in every box guaranteed!

Can you find Robert Lewandowski or Leipzig's 16-year-old wonderboy Sidney Raebiger?

#### AUTOGRAPHS

#### Watch out for 35 Chrome Autograph Cards. 1 guaranteed in every box!

Autograph Card

- **Neon Green Refractor Parallel:** sequentially numbered to 99.
- **Blue Wave Refractor Parallel:** sequentially numbered to 79.
- Gold Refractor Prism Parallel: sequentially numbered to 50
- **Orange Prism Parallel:** sequentially numbered to 25.
- **Black Refractor Parallel:** sequentially numbered to 10.
- **Red Wave Refractor Parallel:** sequentially numbered to 5.
- SuperFractor Parallel: numbered 1/1.