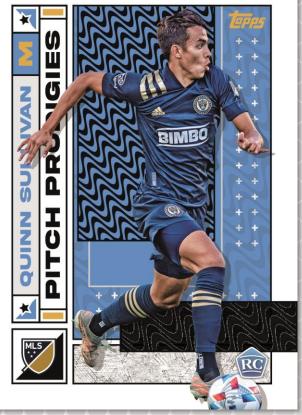

### **3 Relic or Autograph Cards Per Box!**

Collect all **200** *Base Set* cards, including **25** *Pitch Prodigies* highlighting the top rookies in the game!

#### **Base Set**

Collect all 200 Base Set cards, including the 25-card Pitch Prodigies subset, featuring the league's top rookie talents on a specialized Base design.