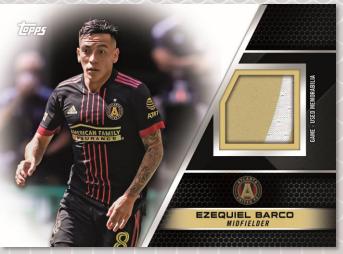

#### MLS Relics - Varied #'ing

- Gold Parallel: sequentially #'d to 50
- Orange Parallel: sequentially #'d to 25
- Black Parallel: #'d 1-of-1

#### MLS Relics Autograph Parallel - Varied #'ing

• Black Parallel: sequentially #'d 1-of-1

#### Nameplate Patches - #'d to 4 or Less

#### Team Crest Patches - #'d 1-of-1

Parallel

**Nameplate Patch Relic** 