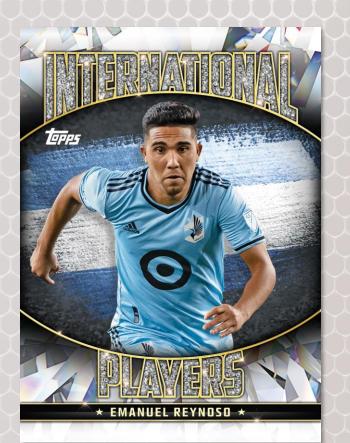

#### <mark>VEW!</mark> Int'l Players – 1:4 Packs

With the MLS garnering some of the most competitive talent from around the globe, this insert focuses on those who represent their flag in some of the most important international competitions.

- Orange Parallel: sequentially #'d to 25. Hobby Exclusive!
- Red Parallel: sequentially #'d to 10.
- Black Parallel: numbered #'d 1-of-1.

Int'l Players Insert