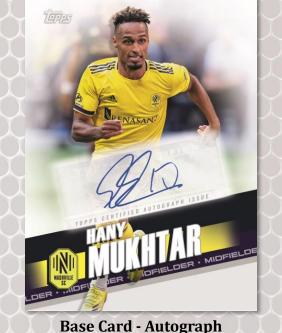

### **AUTOGRAPHS & RELICS**

## Look for a mixture of autographs and relic cards falling 3 per Hobby box!

#### **Base Card Autograph Parallels**