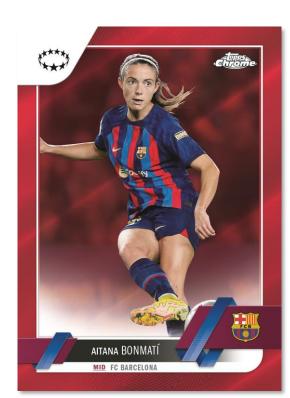

# **BASE CARDS**

# **Veterans & Future Stars**

- Refractor Parallel: 1:3 Packs.
- Pulsar Refractor: 1:10 Packs.
- Purple Pulsar Refractor: sequentially #'d to 299.
- Blue Mojo Refractor: sequentially #'d to 250.
- Pink Prism Refractor: sequentially #'d to 199.
- Rose Gold Mojo Refractor: sequentially #'d to 125.
- Neon Green Prism Parallel: sequentially #'d to 99.
- Inferno Refractor Parallel: sequentially #'d to 75.
- Gold Refractor Parallel: sequentially #'d to 50.
- Orange Refractor Parallel: sequentially #'d to 25.
- Black Refractor Parallel: sequentially #'d to 10.
- Red Refractor Parallel: sequentially #'d to 5.
- SuperFractor Parallel: #'d 1/1.