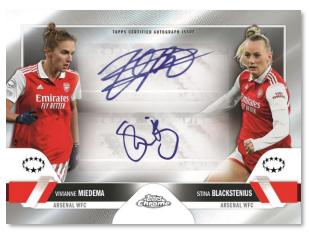

# **AUTOGRAPHS**

Look for Chrome autographs falling 1 per box! Now with dual and insert autos!

**Chrome Dual Autographs** 

# Chrome Dual Autographs - varied #'ing

- Orange Refractor Parallel: sequentially #' to 25.
- Black Refractor Parallel: sequentially #'d to 10.
- Red Refractor Parallel: sequentially #'d to 5.
- SuperFractor Parallel: #'d 1/1.