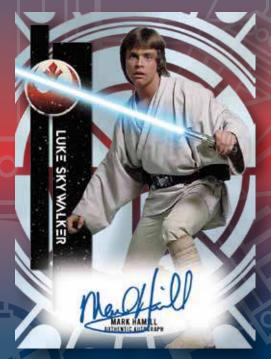

# AUTOGRAPH CARDS

### HI-TEK ON-CARD AUTOGRAPHS

Showcasing actors from across the Star Wars saga.

Gold Rainbow Parallel #'d to 50
Clouds Diffractor Parallel #'d to 25
Red Orbit Diffractor Parallel #'d to 5
Black Galactic Diffractor Parallel #'d to 1
Printing Proofs #'d to 1/1