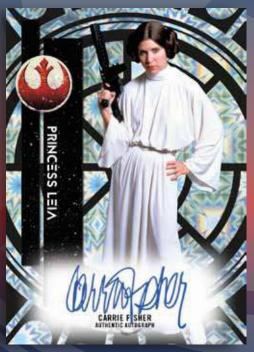

# AUTOGRAPH CARDS

### HI-TEK ON-CARD AUTOGRAPHS

Showcasing actors from across the Star Wars saga.

Gold Rainbow Parallel #'d to 50
Clouds Diffractor Parallel #'d to 25
Red Orbit Diffractor Parallel #'d to 5
Black Galactic Diffractor Parallel #'d to 1
Printing Proofs #'d to 1/1