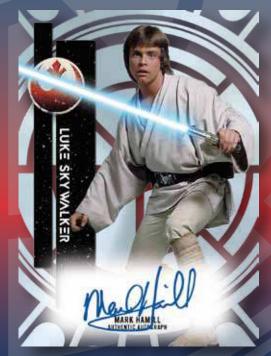

# AUTOGRAPH CARDS

### HI-TEK ON-CARD AUTOGRAPHS

Showcasing actors from across the Star Wars saga.

Gold Rainbow Parallel #'d to 50
Clouds Diffractor Parallel #'d to 25
Red Orbit Diffractor Parallel #'d to 5
Black Galactic Diffractor Parallel #'d to 1
Printing Proofs #'d to 1/1