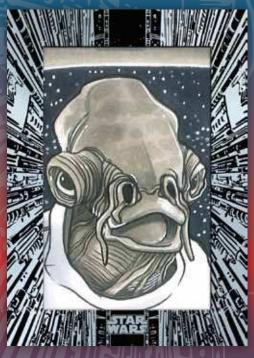

# HIGH-TEK SKETCH CARDS

SEVERAL LEVELS OF RARITY TO CHASE!

Sketch Cards in High-Tek Frame

STAR WARS HIGH-TEK!
8 CARDS PER BOX.
ONE ON-CARD AUTOGRAPH OR HIGH-TEK SKETCH CARD PER BOX!

LOOK FOR STAR WARS HIGH-TEK EXCLUSIVELY IN HOBBY SHOPS DECEMBER 2015!