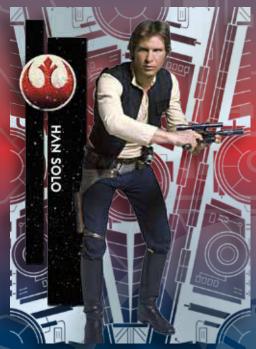

# AUTOGRAPH CARDS

### HI-TEK ON-CARD AUTOGRAPHS

Showcasing actors from across the Star Wars saga.

Gold Rainbow Parallel #'d to 50
Clouds Diffractor Parallel #'d to 25
Red Orbit Diffractor Parallel #'d to 5
Black Galactic Diffractor Parallel #'d to 1
Printing Proofs #'d to 1/1