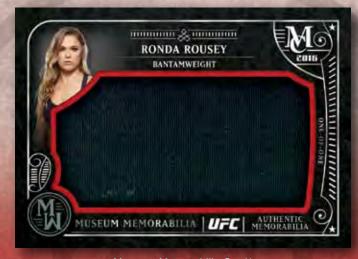

MUSEUM MEMORABILIA – Up to 20 fighters will be featured on cards with jumbo-sized, prime UFC material relic pieces. Each card will be a rare 1 of 1.

\* Relic pictured is fighter-worn glove leather.