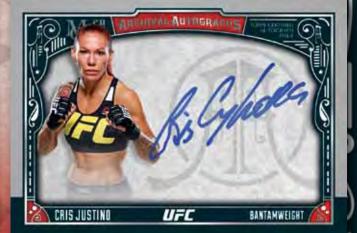

# **AUTOGRAPH CARDS**

ARCHIVAL AUTOGRAPHS – A premier checklist of UFC fighters showcasing veteran, retired and newly debuting fighters. Select subjects will execute ON-CARD autographs! Base version will be #'d.

- Gold Parallel #'d to 25.
- Ruby Parallel #'d to 10.
- Emerald Parallel #'d 1/1.

**DUAL AUTOGRAPHS** – Featuring up to 5 different fighter combinations. Cards will be signed ON-CARD! sequentially #'d to 10.