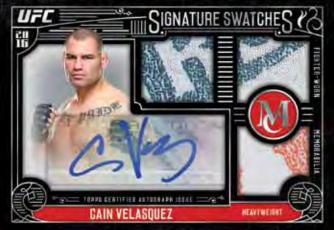

Single-Fighter Signature Swatches Triple Relic Autograph Card

## **AUTOGRAPH RELIC CARDS**

SINGLE-FIGHTER SIGNATURE SWATCHES
RELIC AUTOGRAPHS – Up to 20 different fighter cards
featuring a jumbo piece of fighter-worn memorabilia
and an autograph. Base version will be sequentially #'d.