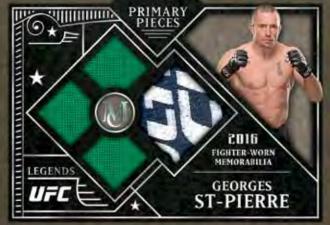

# TOPP UF C

Single-Fighter Primary Pieces Quad Relic Legend Card

# QUAD RELIC CARDS

**SINGLE-FIGHTER PRIMARY PIECES QUAD RELICS** – Up to **30 different fighter cards each featuring 4 pieces of** fighter-worn or event-used memorabilia. Base version will be sequentially #'d.

- Copper Parallel #'d to 25.
- Gold Parallel #'d to 10.
- Emerald Parallel #'d 1/1.

SINGLE-FIGHTER PRIMARY PIECES QUAD RELICS LEGENDS – Up to 15 different legendary fighter cards each featuring 4 pieces of fighter-worn or event-used memorabilia. Base version will be sequentially #'d.

- Parallel #'d to 5.
- Emerald Parallel #'d to 1/1.

FOUR-FIGHTER PRIMARY PIECES QUAD RELICS – Up to 10 different cards featuring 4 fighters, each with their own piece of fighter-worn or event-used memorabilia. Base version will be sequentially #'d.