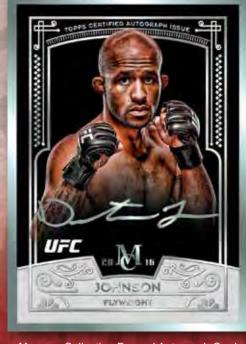

- Gold Parallel #'d to 25.
- Ruby Parallel #'d to 10.
- Emerald Parallel #'d 1/1.

**DUAL AUTOGRAPHS** – Featuring up to 5 different fighter combinations. Cards will be signed ON-CARD! sequentially #'d to 10.

MUSEUM COLLECTION FRAMED
AUTOGRAPHS – These specially framed
cards feature ON-CARD autographs from
the most collectible UFC fighters!

- Gold Frame #'d to 15.
- Silver Frame #'d to 5.
- **Black Frame** #'d 1/1.