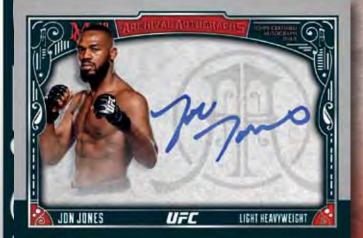

- Copper Parallel #'d to 25.
- Gold Parallel #'d to 10.
- Emerald Parallel #'d 1/1.

Museum Collection Framed Autograph Card

Archival Autograph Card

# **AUTOGRAPH CARDS**

ARCHIVAL AUTOGRAPHS – A premier checklist of UFC fighters showcasing veteran, retired and newly debuting fighters. Select subjects will execute ON-CARD autographs! Base version will be #'d.