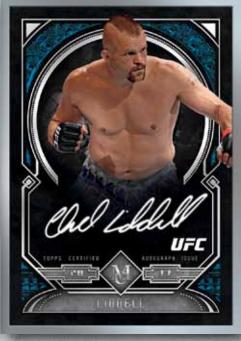

## **AUTOGRAPH CARDS**

Museum Autograph Card -Gold Parallel

Museum Collection Autograph Card -Silver Framed Parallel

Museum Autographs – A premier checklist of UFC athletes showcasing current, retired and newly debuting fighters. Autographs will be signed on the card! Base version will be numbered to 99 or less.

- Gold frame: numbered to 15.
- Silver frame: numbered to 5.
- Black frame: numbered 1/1.

Museum Dual Autographs – Featuring up to 5 different athlete combinations. Autographs will be signed on-card! Numbered to 10 or less.