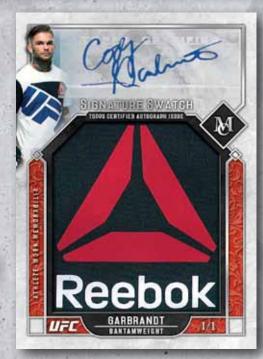

# **AUTOGRAPH RELIC CARDS**

Single-Athlete Signature Swatch Reebok Logo Autograph Card Single Athlete Signature Swatch Autograph – Up to 25 different UFC athlete cards featuring a jumbo piece of athlete-worn memorabilia and an autograph. Base version will be sequentially numbered.

- Gold Parallel: numbered to 25.
- Emerald Patch Parallel: numbered 1/1.

NEW! Single Athlete Signature Swatch Reebok Logo Autograph – Up to 25 different UFC athlete cards featuring a jumbo-sized Reebok logo from a UFC Fight Kit jersey. Each card is a rare 1 of 1!