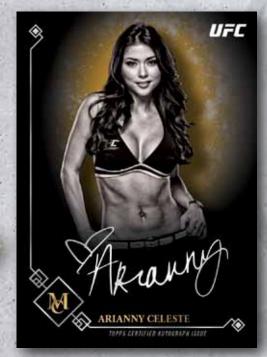

## **AUTOGRAPH CARDS**

Museum Autograph Card -Gold Parallel

Museum Collection Autograph Card -Silver Framed Parallel

Museum Autographs – A premier checklist of UFC athletes showcasing current, retired and newly debuting fighters. Autographs will be signed on the card! Base version will be numbered to 99 or less.