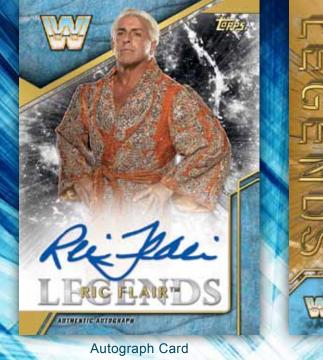

### **AUTOGRAPH CARDS**

#### **AUTOGRAPH CARDS**

Autographs from male and female WWE Legends and Hall of Famers

**Parallels Include:** 

- Bronze: #'d to 99
- Silver: #'d to 50
- Blue: #'d to 25
- Gold: #'d to 10
- Black: #'d to 5
  Red: #'d 1 of 1