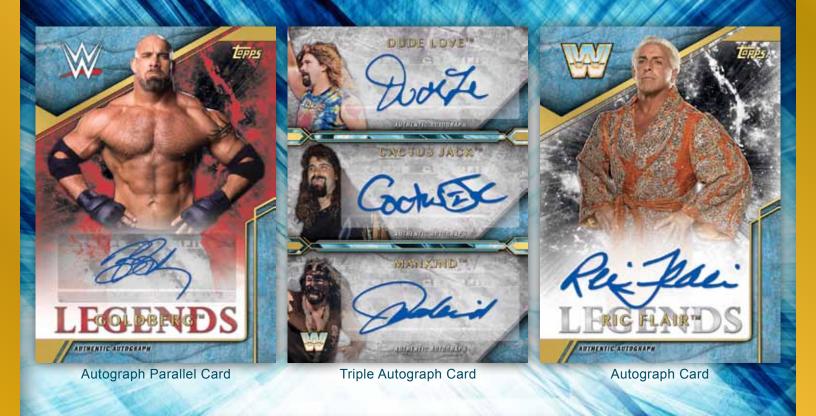

#### **AUTOGRAPH CARDS**

Autographs from male and female WWE Legends and Hall of Famers

**Parallels Include:** 

- Bronze: #'d to 99
- Silver: #'d to 50
- Blue: #'d to 25
- Gold: #'d to 10
- Black: #'d to 5
  Red: #'d 1 of 1

#### **DUAL AUTOGRAPH CARDS**

Autographs of two Legends on one card! #'d to 10

**Parallels Include:** 

- Black: #'d to 5
- Red: #'d 1 of 1

#### **TRIPLE AUTOGRAPH CARDS**

Autographs of three Legends on one card! #'d to 10

- **Parallels Include:**
- Black: #'d to 5
- Red: #'d 1 of 1