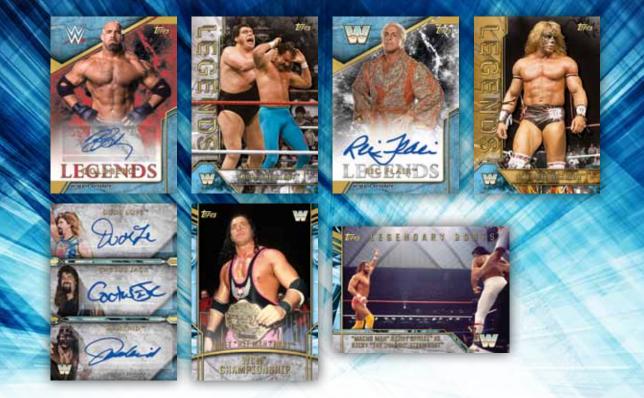

### **AUTOGRAPH CARDS**

#### **AUTOGRAPH CARDS**

Autographs from male and female WWE Legends and Hall of Famers

**Parallels Include:** 

- Bronze: #'d to 99
- Silver: #'d to 50
- Blue: #'d to 25
- Gold: #'d to 10
- Black: #'d to 5
  Red: #'d 1 of 1

#### **DUAL AUTOGRAPH CARDS**

Autographs of two Legends on one card! #'d to 10

**Parallels Include:** 

- Black: #'d to 5
- Red: #'d 1 of 1

#### **TRIPLE AUTOGRAPH CARDS**

Autographs of three Legends on one card! #'d to 10

- **Parallels Include:**
- Black: #'d to 5
- Red: #'d 1 of 1

### AUTOGRAPHED RELIC CARDS

#### **AUTOGRAPHED RELIC CARDS**

Featuring autographs and relics from WWE Legends and Hall of Famers