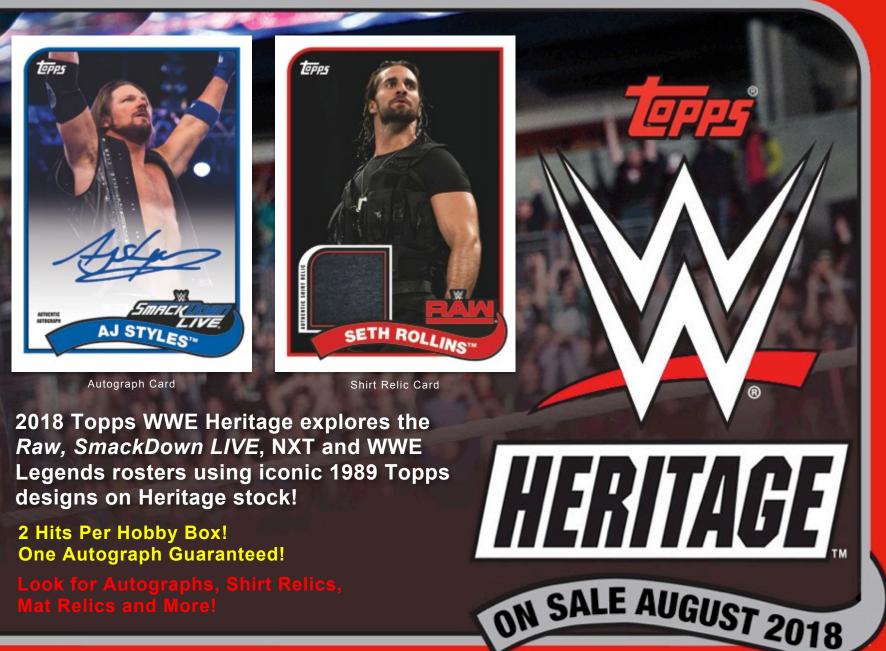

# HOBBY

Base Card

Base Card – Red Parallel

HARLOTTE

SMACK

HERITAGE BASE CARDS

110 New *Raw, SmackDown LIVE*, NXT and WWE Legends Base Roster Cards using iconic 1989 Topps designs on Heritage stock!

#### Parallels Include:

- Bronze 1 in 2 packs
- Blue #'d to 99
- Silver #'d to 25 Hobby Only
- Gold #'d to 10
- Red #'d 1/1