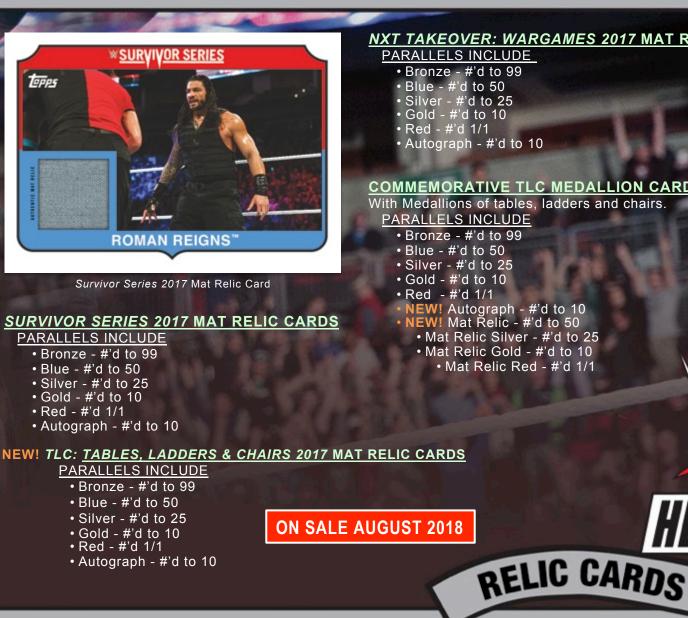

# NXT TAKEOVER: WARGAMES 2017 MAT RELIC CARDS

Autograph - #'d to 10

## **COMMEMORATIVE TLC MEDALLION CARDS**

With Medallions of tables, ladders and chairs.

- NEW! Autograph #'d to 10
  - - Mat Relic Silver #'d to 25
    - Mat Relic Gold #'d to 10 Mat Relic Red - #'d 1/1