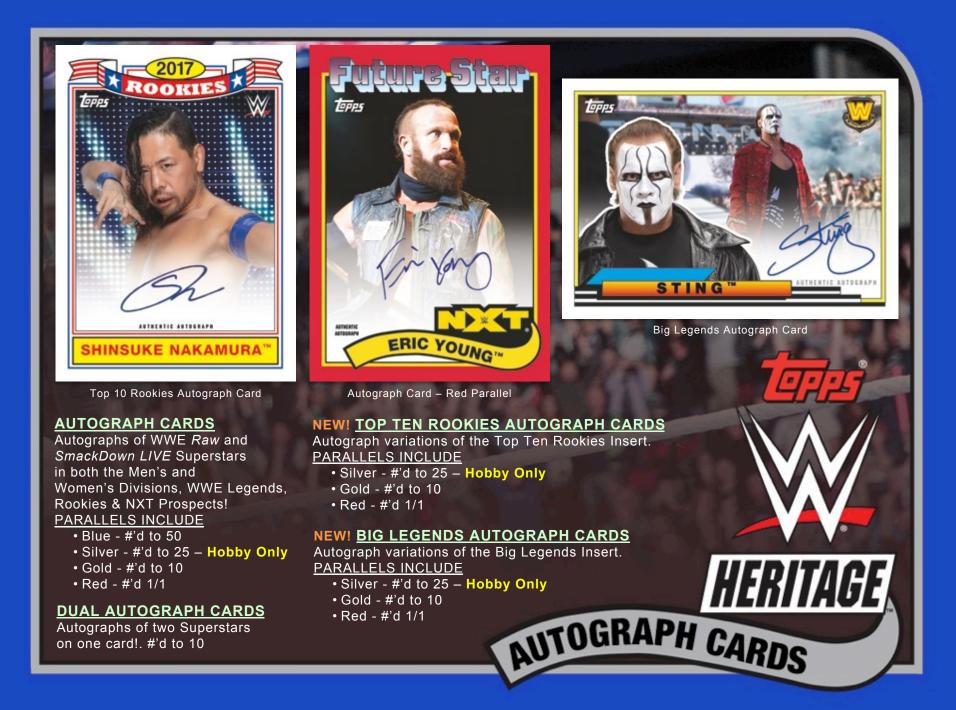

# TOP TEN ROOKIES

Ten standout Rookies in the WWE. 1:3 packs. 1 per fat pack.

#### NEW! PARALLELS

- Bronze #'d to 99
- Blue #'d to 50
- Silver #'d to 25
- Gold #'d to 10
- Red #'d 1/1