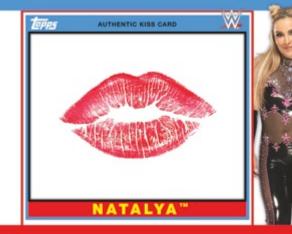

#### **KISS CARDS**

Featuring lip stain kisses from the most popular Superstars in the Women's Divisions of WWE & NXT!

- Gold #'d to 10
  - Red #'d 1/1
  - Autographed #'d to 25
  - Autographed Gold #'d to 10
  - Autographed Red #'d 1/1