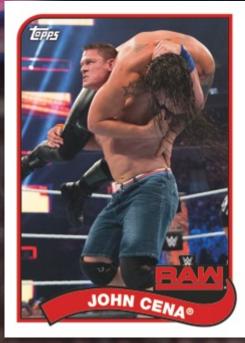

# HOBBY

Base Card

Base Card – Red Parallel

HARLOTTE

SMACK

HERITAGE BASE CARDS

110 New *Raw, SmackDown LIVE*, NXT and WWE Legends Base Roster Cards using iconic 1989 Topps designs on Heritage stock!

#### Parallels Include:

- Bronze 1 in 2 packs
- Blue #'d to 99
- Silver #'d to 25 Hobby Only
- Gold #'d to 10
- Red #'d 1/1