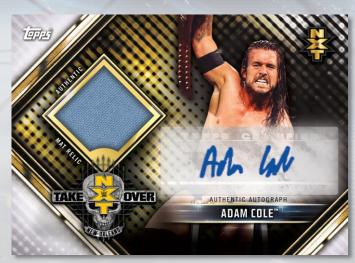

# WrestleMania 34 and NXT Takeover: New Orleans 2017 Mat Relic Cards

Featuring pieces of the event-used canvas mat!!

#### Mat Relic Parallels Include:

Bronze: #'d to 99Blue: #'d to 50

Silver: #'d to 25Gold: #'d to 10

• Red: #'d 1 of 1

• Autographed: #'d to 10

Autographed Mat Relic Card