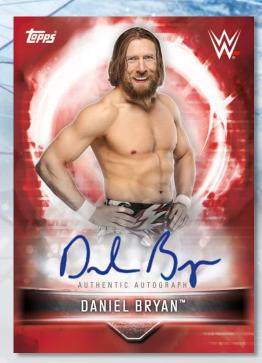

# **AUTOGRAPH CARDS**

Autographs of WWE Superstars from both the WWE Men's and Women's Divisions!

# Parallels Include:

- Bronze: #'d to 50
- Silver: #'d to 25 (HOBBY ONLY)
- Gold: #'d to 10
- Red: #'d 1 of 1
- Printing Plates: #'d 1 of 1

Autograph Card - Red Parallel

Look for rare Dual Autograph Cards #'d to 10!