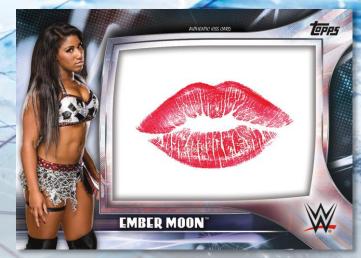

### **Kiss Cards**

Featuring Women's Division Superstar lip stain kisses!

#### Parallels Include:

• Silver: #'d to 25

• Gold: #'d to 10

• Red: #'d 1 of 1