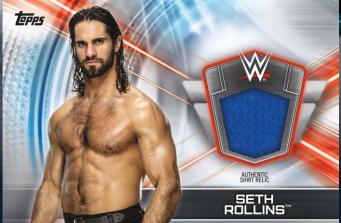

### **Shirt Relic Cards**

Featuring worn clothing from WWE Superstars!

#### Parallels Include:

Bronze: #'d to 99
Silver: #'d to 25
Blue: #'d to 50
Gold: #'d to 10
Red: #'d 1 of 1

• Autographed: #'d to 10

Mat Relic Card