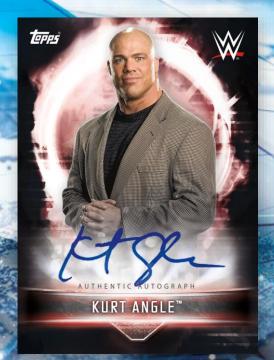

# **AUTOGRAPH CARDS**

Autographs of WWE Superstars from both the WWE Men's and Women's Divisions!

# Parallels Include:

- Bronze: #'d to 50
- Silver: #'d to 25 (HOBBY ONLY)
- Gold: #'d to 10
- Red: #'d 1 of 1
- Printing Plates: #'d 1 of 1

Autograph Card - Red Parallel

Look for rare Dual Autograph Cards #'d to 10!