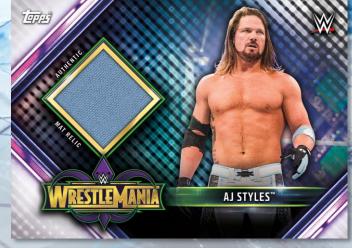

### **Shirt Relic Cards**

Featuring worn clothing from WWE Superstars!

#### Parallels Include:

Bronze: #'d to 99
Silver: #'d to 25
Blue: #'d to 50
Gold: #'d to 10
Red: #'d 1 of 1

• Autographed: #'d to 10

Mat Relic Card