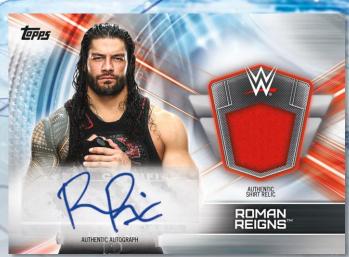

### **Shirt Relic Cards**

Featuring worn clothing from WWE Superstars!

#### Parallels Include:

Bronze: #'d to 99
Silver: #'d to 25
Blue: #'d to 50
Gold: #'d to 10
Red: #'d 1 of 1

• Autographed: #'d to 10

Mat Relic Card