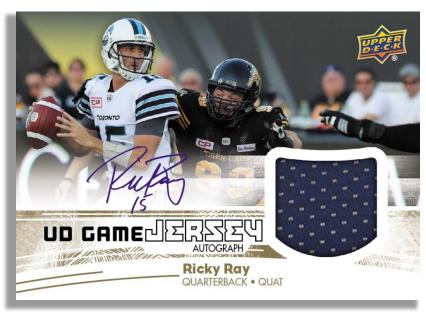

## **CONFIGURATION:**

- 6 cards per pack
- 16 packs per box
- 10 boxes per inner case
- <sup>2</sup> 2 inners per master case

**UD GAME JERSEY AUTOGRPH** 

## PRODUCT HIGHLIGHTS:

- NEW! O-Pee-Chee Jumbo Jersey cards featuring an impressive game used jersey swatch!
- NEW! UD Game Jersey Autograph cards from CFL's top superstars including 2017's Grey Cup champion Ricky Ray.
- Find memorabilia cards including UD Game Jersey cards and rare UD Game Patch cards.
- Look for ultra-rare parallels including Gold Border (#'d to 50) and Purple Border (#'d to 15).
- Grab randomly inserted Base Set Blank Back SPs.
- Collect the newly-expanded 200-card base set!