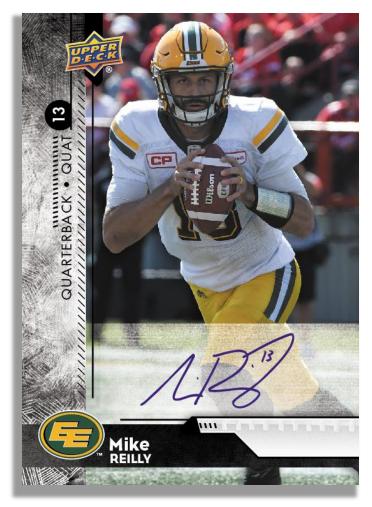

<sup>2</sup> 2 inners per master case



**UD GAME JERSEY AUTOGRPH** 

## PRODUCT HIGHLIGHTS:

- NEW! O-Pee-Chee Jumbo Jersey cards featuring an impressive game used jersey swatch!
- NEW! UD Game Jersey Autograph cards from CFL's top superstars including 2017's Grey Cup champion Ricky Ray.
- Find memorabilia cards including UD Game Jersey cards and rare UD Game Patch cards.
- Look for ultra-rare parallels including Gold Border (#'d to 50) and Purple Border (#'d to 15).
- Grab randomly inserted Base Set Blank Back SPs.
- Collect the newly-expanded 200-card base set!







## BOX BREAK (on average):

- > 4 hits per box including:
  - ° 2 autograph cards &
  - ° 2 memorabilia cards
- > 12 parallels per box including:
  - At least 8 red border parallels
  - At least 2 gold border parallels



**BASE SET AUTOGRAPH** 









## **UD GAME PATCH PARALLEL**

(#'d to 25)









GOLD BORDER PARALLEL (#'d to 50)



PURPLE BORDER PARALLEL

(#'d to 15)