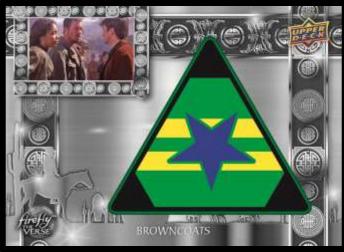

>Look for cards containing replicated iconic patches from the Firefly series!

>1-of-1 Artist Sketch Cards featuring original art interpretations of Firefly!

Collect the **three (3) different Parallels** of the base set: Foil, Canvas and Autographed versions!

>Look for Subset cards featuring the characters, ships and locations within The Verse!

Look for Authentic 1 of 1 press plate cards

Original Art Actor Autograph Cards!