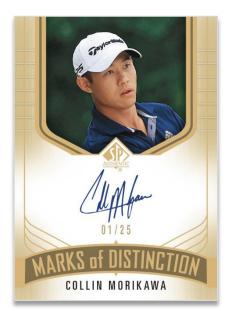

<u>Immortal Ink, Marks of Distinction & SP Chirography:</u> Each card in these three sets features a current standout or retired legend, a hard-signed autograph, and is numbered to 99 or less.

UPPER DECK STAR ROOKIES
Regular