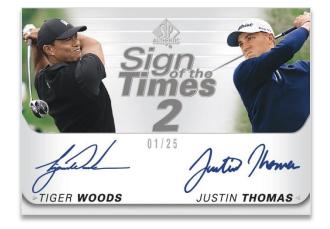

**SIGN OF THE TIMES 2** 

**MARKS OF DISTINCTION** 

SP Authentic Golf sports a variety of classic insert sets popular with SP Authentic Hockey collectors:

<u>Sign of the Times</u>: Collect both the <u>hard-signed</u> Sign of the Times and Sign of the Times Rookies sets. Up to 50 copies of each golfer will be inscribed and hand-numbered. Also collect multi-golfer Sign of the Times cards featuring two to four autographs per card. Look for some incredible pairings!