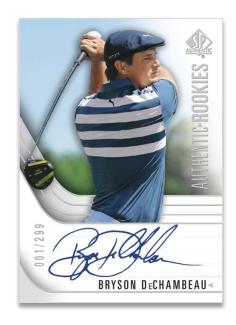

### **AUTHENTIC ROOKIE SIGNATURES**

Regular (Tier 2)

Collect the complete multifaceted, 115-card Base Set, which breaks down as follows:

Regular (1-50)
Authentic Moments (51-65)
Authentic Moments - Multi-Player (66-70)
Authentic Rookie Signatures - Tier 1 (71-110)
Authentic Rookie Signatures - Tier 2 (111-115)

Keep an eye out for <u>Limited</u> parallels and variations (some of which feature <u>event-worn memorabilia</u>), including the <u>Hobby Exclusive Limited Red Foil</u> parallels!

**SIGN OF THE TIMES 2** 