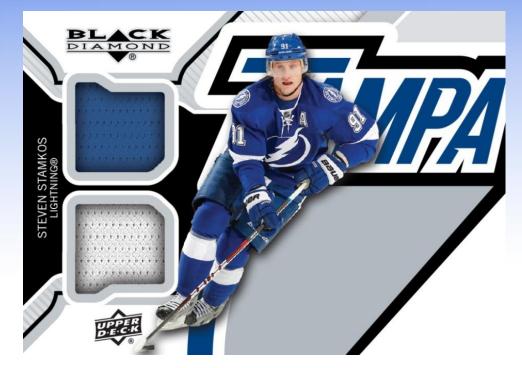

### **Box Break:** (on average)

- Six-Seven (6-7) Double Diamond Veterans
- Three-Four (3-4) Triple Diamond Veterans
- Three-Four (3-4) Triple Diamond Rookie Gems
- One (1) Quad Diamond Rookie Gems
- One (1) Quad Diamond Regular Card
- One (1) BONUS Quad Diamond Card RC or Reg.
- At least one (1) Star Rubies, Emerald or Sapphire Parallel (look for auto versions too!)
- Two (2) Double Diamond Dual-Swatch Jersey Puzzles
- One (1) UD Ice Bonus Pack (featuring an Ice Premieres RC (four tiers, #'d from 99 to 999)