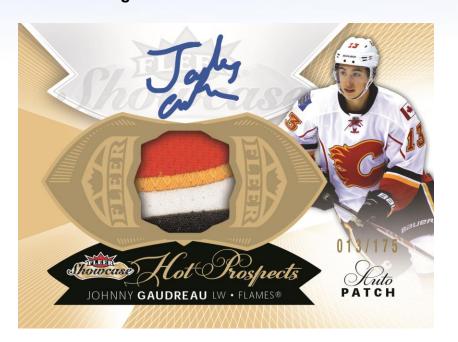

#### Product Highlights:

- Hot Prospects Auto Patch RC's
  - One (1) or More per Box!
  - ▶ 60 Top Prospects (#'d of 375 or 175 per)
  - > Red Glow Glove/Strap Parallels #'d to 27 or 18
  - ➤ White Hot Mega Patch Parallels #'d to 3