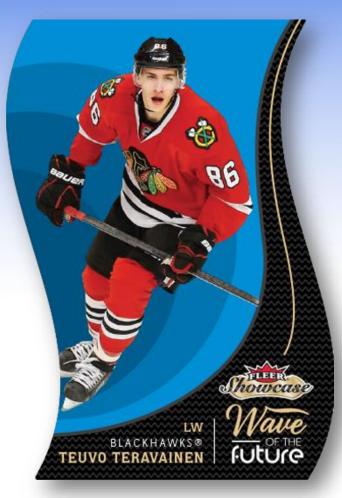

#### NEW! Flair Content

- > 70-card set, including 20 Row o RC's
- Blue Ice Parallels, #'d to 250!
- > 1-of-1 Masterpiece Parallels
- Row 1 & 2 Jersey & Patch Parallels
- Row o Rookie Auto-Patch (#'d to 49)!
- Wave of the Future & Hot Gloves inserts!

#### ✓ Case Break: (on average)

- One (1) or more Hot Prospects Rookie Auto Patch SP
- One (1) or more Hot Prospects Rookie Auto Patch Red Glow or White Hot Parallel
- ➤ Four (4) Metal Universe Precious Metal Gems Parallels
- Two (2) SkyBox Premium Star Rubies or Sparkling Diamond Parallels
- > One (1) or more Patch cards (#'d to 18 or less)
- One (1) Hot Gloves or Wave of the Future insert