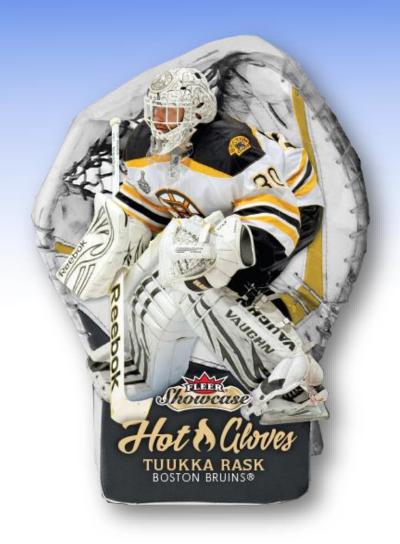

#### NEW! Flair Content

- > 70-card set, including 20 Row o RC's
- Blue Ice Parallels, #'d to 250!
- > 1-of-1 Masterpiece Parallels
- Row 1 & 2 Jersey & Patch Parallels
- Row o Rookie Auto-Patch (#'d to 49)!
- Wave of the Future & Hot Gloves inserts!

#### ✓ Case Break: (on average)

- One (1) or more Hot Prospects Rookie Auto Patch SP
- One (1) or more Hot Prospects Rookie Auto Patch Red Glow or White Hot Parallel
- ➤ Four (4) Metal Universe Precious Metal Gems Parallels
- Two (2) SkyBox Premium Star Rubies or Sparkling Diamond Parallels
- > One (1) or more Patch cards (#'d to 18 or less)
- One (1) Hot Gloves or Wave of the Future insert