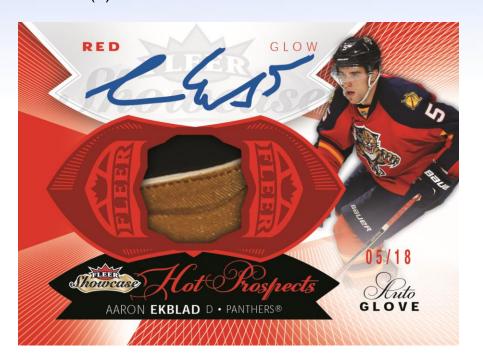

#### Product Highlights:

- Hot Prospects Auto Patch RC's
  - One (1) or More per Box!
  - ▶ 60 Top Prospects (#'d of 375 or 175 per)
  - > Red Glow Glove/Strap Parallels #'d to 27 or 18
  - ➤ White Hot Mega Patch Parallels #'d to 3