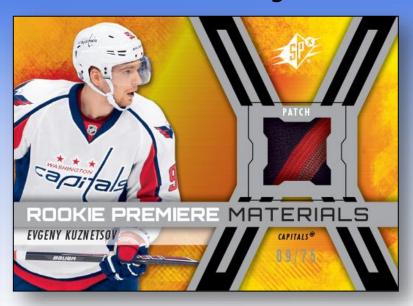

### (NEW) SPx Finite Phenoms Bonus Packs

- One (1) one-card pack per box
- > 42 Top Prospects
- > Cards #'d of 499, 199 & 99 per
- > Including 1-2 Autos per inner!

- > Four (4) 1997-98 SPx Retro
- > Two (2) 1997-98 SPx Retro Rookies
- Three (3) High-Series Foil Rookies
- One (1) Light FX Auto Rookie (#'d of 499 or less)
- Two (2) Relic Cards (unless displaced by Grand Finale)
- One (1) Additional Hit per Box
  - ➤ Light FX Rookie Auto Red (#'d of 249)
  - ➤ Light FX Inscribed Rookie Auto Blue (#'d of 50)
  - ➤ Light FX Inscribed Rookie Auto Green (#'d of 10)
  - ➤ High-Series Foil Rookie Inscribed Auto (#'d of 99)
  - Rookie Premier Materials Trios (1:192)
  - Rookie Premier Materials Patch (#'d of 75)
  - Rookie Premier Materials Combos Patch (#'d of 25)
  - Rookie Premier Materials Trios Patch (#'d of 15)
  - Winning Materials Patch (#'d of 25 or less)
  - Winning Combos Patch (#'d of 25 or less)
  - Flashback Fabrics Patch (#'d of 25)
  - 1997-98 SPx Retro Grand Finale (#'d of 50)
  - Shadow Box (1:192)
  - Shadow Box Autos (1:TBD)
  - SPx Buyback Autos (1:TBD)
  - SPx Update Autos (1:TBD)