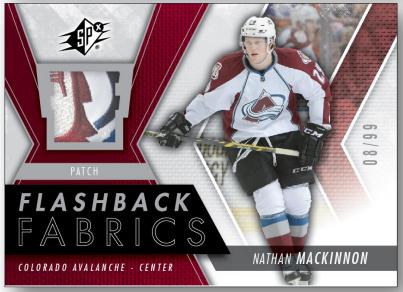

### (NEW) SPx Finite Phenoms Bonus Packs

- One (1) one-card pack per box
- > 42 Top Prospects
- > Cards #'d of 499, 199 & 99 per
- > Including 1-2 Autos per inner!

- > Four (4) 1997-98 SPx Retro
- > Two (2) 1997-98 SPx Retro Rookies
- Three (3) High-Series Foil Rookies
- One (1) Light FX Auto Rookie (#'d of 499 or less)
- Two (2) Relic Cards (unless displaced by Grand Finale)
- One (1) Additional Hit per Box
  - ➤ Light FX Rookie Auto Red (#'d of 249)
  - ➤ Light FX Inscribed Rookie Auto Blue (#'d of 50)
  - ➤ Light FX Inscribed Rookie Auto Green (#'d of 10)
  - ➤ High-Series Foil Rookie Inscribed Auto (#'d of 99)
  - Rookie Premier Materials Trios (1:192)
  - Rookie Premier Materials Patch (#'d of 75)
  - Rookie Premier Materials Combos Patch (#'d of 25)
  - Rookie Premier Materials Trios Patch (#'d of 15)
  - Winning Materials Patch (#'d of 25 or less)
  - Winning Combos Patch (#'d of 25 or less)
  - Flashback Fabrics Patch (#'d of 25)
  - 1997-98 SPx Retro Grand Finale (#'d of 50)
  - Shadow Box (1:192)
  - Shadow Box Autos (1:TBD)
  - SPx Buyback Autos (1:TBD)
  - SPx Update Autos (1:TBD)