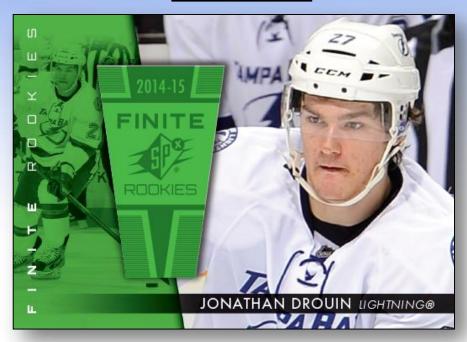

### (NEW) SPx Finite Phenoms Bonus Packs

- One (1) one-card pack per box
- > 42 Top Prospects
- > Cards #'d of 499, 199 & 99 per
- > Including 1-2 Autos per inner!

- > Four (4) 1997-98 SPx Retro
- > Two (2) 1997-98 SPx Retro Rookies
- Three (3) High-Series Foil Rookies
- One (1) Light FX Auto Rookie (#'d of 499 or less)
- Two (2) Relic Cards (unless displaced by Grand Finale)
- One (1) Additional Hit per Box
  - ➤ Light FX Rookie Auto Red (#'d of 249)
  - ➤ Light FX Inscribed Rookie Auto Blue (#'d of 50)
  - ➤ Light FX Inscribed Rookie Auto Green (#'d of 10)
  - ➤ High-Series Foil Rookie Inscribed Auto (#'d of 99)
  - Rookie Premier Materials Trios (1:192)
  - Rookie Premier Materials Patch (#'d of 75)
  - Rookie Premier Materials Combos Patch (#'d of 25)
  - Rookie Premier Materials Trios Patch (#'d of 15)
  - Winning Materials Patch (#'d of 25 or less)
  - Winning Combos Patch (#'d of 25 or less)
  - Flashback Fabrics Patch (#'d of 25)
  - 1997-98 SPx Retro Grand Finale (#'d of 50)
  - Shadow Box (1:192)
  - Shadow Box Autos (1:TBD)
  - SPx Buyback Autos (1:TBD)
  - SPx Update Autos (1:TBD)