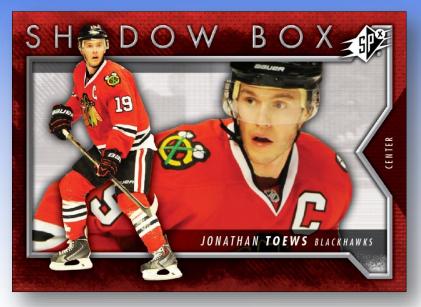

### (NEW) SPx Finite Phenoms Bonus Packs

- One (1) one-card pack per box
- > 42 Top Prospects
- > Cards #'d of 499, 199 & 99 per
- > Including 1-2 Autos per inner!

- > Four (4) 1997-98 SPx Retro
- > Two (2) 1997-98 SPx Retro Rookies
- Three (3) High-Series Foil Rookies
- One (1) Light FX Auto Rookie (#'d of 499 or less)
- Two (2) Relic Cards (unless displaced by Grand Finale)
- One (1) Additional Hit per Box
  - ➤ Light FX Rookie Auto Red (#'d of 249)
  - ➤ Light FX Inscribed Rookie Auto Blue (#'d of 50)
  - ➤ Light FX Inscribed Rookie Auto Green (#'d of 10)
  - ➤ High-Series Foil Rookie Inscribed Auto (#'d of 99)
  - Rookie Premier Materials Trios (1:192)
  - Rookie Premier Materials Patch (#'d of 75)
  - Rookie Premier Materials Combos Patch (#'d of 25)
  - Rookie Premier Materials Trios Patch (#'d of 15)
  - Winning Materials Patch (#'d of 25 or less)
  - Winning Combos Patch (#'d of 25 or less)
  - Flashback Fabrics Patch (#'d of 25)
  - 1997-98 SPx Retro Grand Finale (#'d of 50)
  - Shadow Box (1:192)
  - Shadow Box Autos (1:TBD)
  - SPx Buyback Autos (1:TBD)
  - SPx Update Autos (1:TBD)