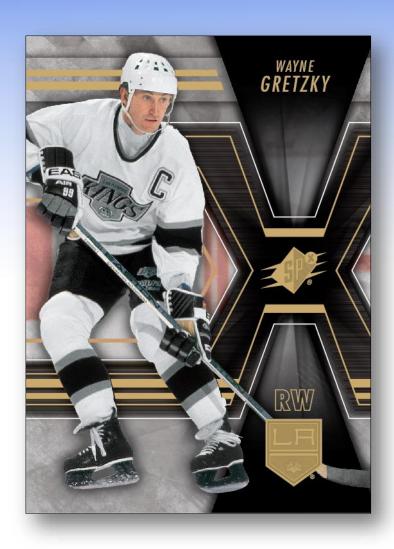

### (NEW) 1997-98 SPx Retros!

- Massive 90-card set (60 veterans and 30 rookies)!
- > Six (6) cards per box (two of which are Rookies)
- > Including 120 pt. thick Grand Finale parallels