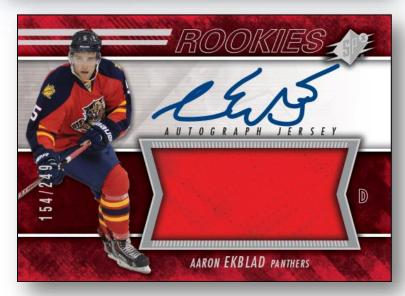

### (NEW) SPx Finite Phenoms Bonus Packs

- One (1) one-card pack per box
- > 42 Top Prospects
- > Cards #'d of 499, 199 & 99 per
- > Including 1-2 Autos per inner!

- > Four (4) 1997-98 SPx Retro
- > Two (2) 1997-98 SPx Retro Rookies
- Three (3) High-Series Foil Rookies
- One (1) Light FX Auto Rookie (#'d of 499 or less)
- Two (2) Relic Cards (unless displaced by Grand Finale)
- One (1) Additional Hit per Box
  - ➤ Light FX Rookie Auto Red (#'d of 249)
  - ➤ Light FX Inscribed Rookie Auto Blue (#'d of 50)
  - ➤ Light FX Inscribed Rookie Auto Green (#'d of 10)
  - ➤ High-Series Foil Rookie Inscribed Auto (#'d of 99)
  - Rookie Premier Materials Trios (1:192)
  - Rookie Premier Materials Patch (#'d of 75)
  - Rookie Premier Materials Combos Patch (#'d of 25)
  - Rookie Premier Materials Trios Patch (#'d of 15)
  - Winning Materials Patch (#'d of 25 or less)
  - Winning Combos Patch (#'d of 25 or less)
  - Flashback Fabrics Patch (#'d of 25)
  - 1997-98 SPx Retro Grand Finale (#'d of 50)
  - Shadow Box (1:192)
  - Shadow Box Autos (1:TBD)
  - SPx Buyback Autos (1:TBD)
  - SPx Update Autos (1:TBD)