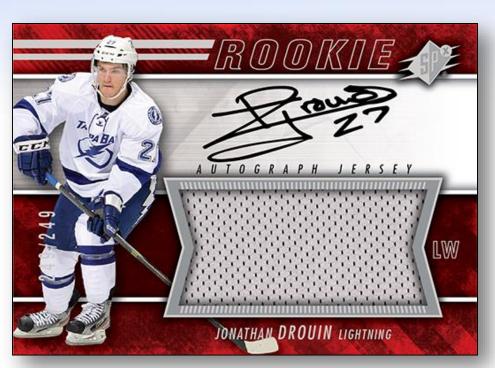

#### (NEW) Light FX PMG-Style RC Autos!

- One (1) or more per Box!
- 60 Top Prospects (18 Autos #'d to 249, 30 Auto Jsys #'d to 499 & 12 Auto Jsys #d to 249)!
- Blue & Green parallels, #'d to 50 & 10, respectively (incl. Inscriptions)

### (NEW) SPx Finite Phenoms Bonus Packs

- One (1) one-card pack per box
- > 42 Top Prospects
- > Cards #'d of 499, 199 & 99 per
- > Including 1-2 Autos per inner!

- > Four (4) 1997-98 SPx Retro
- > Two (2) 1997-98 SPx Retro Rookies
- Three (3) High-Series Foil Rookies
- One (1) Light FX Auto Rookie (#'d of 499 or less)
- Two (2) Relic Cards (unless displaced by Grand Finale)
- One (1) Additional Hit per Box
  - ➤ Light FX Rookie Auto Red (#'d of 249)
  - ➤ Light FX Inscribed Rookie Auto Blue (#'d of 50)
  - ➤ Light FX Inscribed Rookie Auto Green (#'d of 10)
  - ➤ High-Series Foil Rookie Inscribed Auto (#'d of 99)
  - Rookie Premier Materials Trios (1:192)
  - Rookie Premier Materials Patch (#'d of 75)
  - Rookie Premier Materials Combos Patch (#'d of 25)
  - Rookie Premier Materials Trios Patch (#'d of 15)
  - Winning Materials Patch (#'d of 25 or less)
  - Winning Combos Patch (#'d of 25 or less)
  - Flashback Fabrics Patch (#'d of 25)
  - 1997-98 SPx Retro Grand Finale (#'d of 50)
  - Shadow Box (1:192)
  - Shadow Box Autos (1:TBD)
  - SPx Buyback Autos (1:TBD)
  - SPx Update Autos (1:TBD)