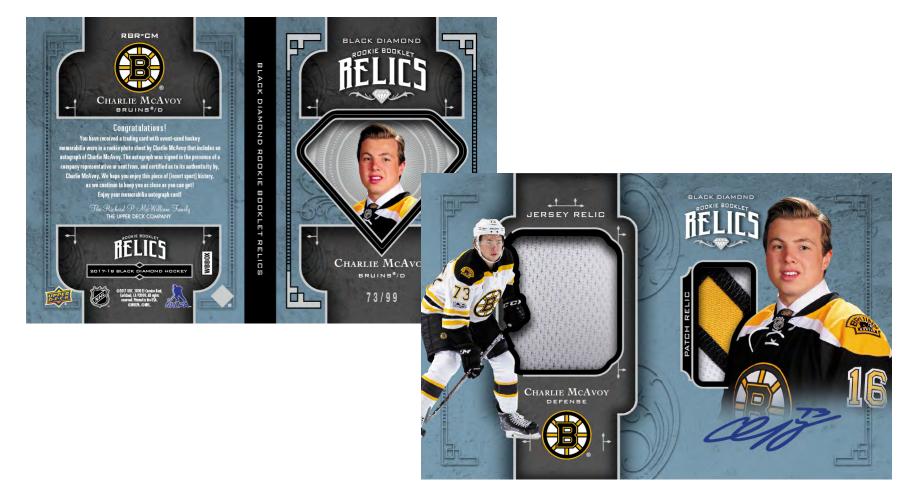

## Booklets that are Made to Sing!

**Rookie Booklet Relics – Auto Patch Parallel** 