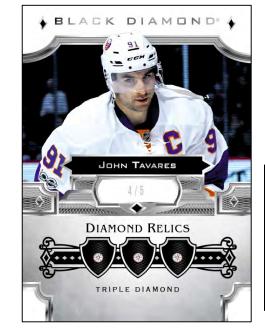

#### Veteran Diamond Relic Cards Are Back

## V eteran Diamond Relic cards are back

Featuring 1 to 4 Diamonds Embedded Within Each Card And Limited To 5 Copies Per

**Base Set Triple Diamond Parallel** 

Find The Stunning Pure Black Diamond Relic Parallel Cards of This Year's Elite Rookies And Top Veterans Numbered 1of-1