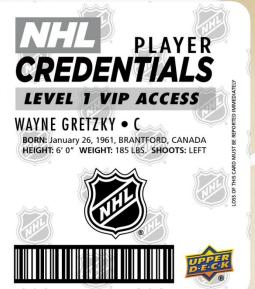

# NHL Player Credentials

Find The New NHL Player
Credentials ID Badge
Falling 4 Per Box

Find Rare Autograph Parallels Falling 1 Per Case

NHL Player Credentials Level 1 VIP

NHL Player Credentials Level 4 Access Autograph