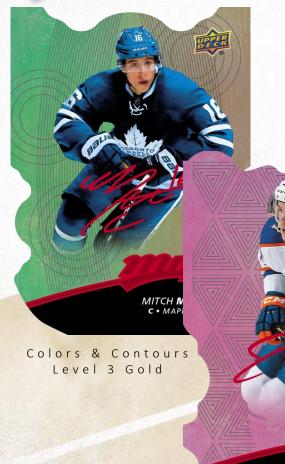

## Colors & Contours

Collect the Amazing
Colors & Contours Insert
Set

- Averaging 5 Per Box -

Featuring Spectrum Light F/X

Broken Into 9 Unique
Subsets; Blue, Gold & Purple
With 3 different Perimeter
Die Cuts, All With Varying
Rates of Scarcity