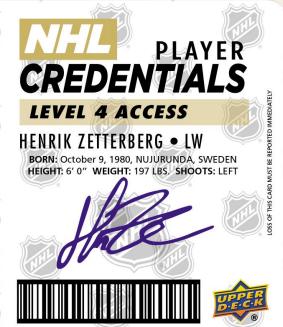

# NHL Player Credentials

Find The New NHL Player
Credentials ID Badge
Falling 4 Per Box

Find Rare Autograph Parallels Falling 1 Per Case

NHL Player Credentials Level 1 VIP

NHL Player Credentials Level 4 Access Autograph