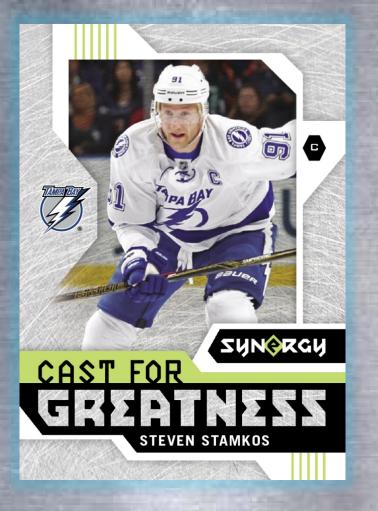

# **Cast for Greatness**

## **All Metal Insert**

- These Cast for Greatness cards are some of the most unique inserts to date featuring some of the NHL's greatest players printed on a metal substrate.
- 36-Card set with a checklist breakdown of 25 Veterans, 5 Legends, and 6 Rookies.
  - Card #36 (Connor McDavid) will be exclusively issued via the Bounty program.
- Find 1 or more Cast for Greatness inserts per 10-Box Inner, on average