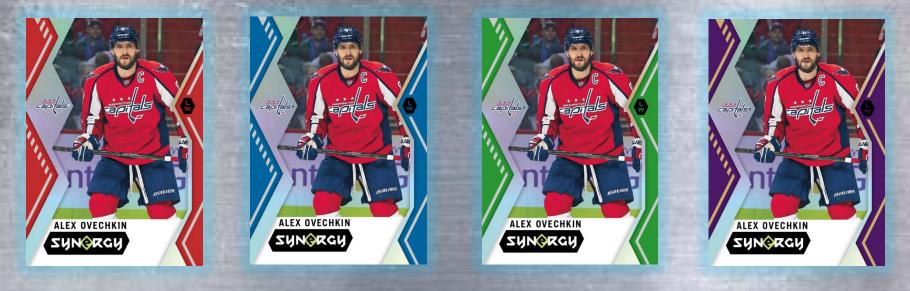

## **Color Variants**

Find an array of color variations featuring the entire base set (and select inserts) falling 15 per box, on average.

### **Base Set Variants:**

#### Red Variant Veterans – Inserted 1:2 Legends – Inserted 1:9 Rookies Tier 1 – Inserted 1:4 Rookies Tier 2 – Inserted 1:6 Rookies Tier 3 – Inserted 1:80

Veterans – Inserted 1:3 Legends – Inserted 1:12 Rookies Tier 1 – 1:6 Rookies Tier 2 – Inserted 1:10 Rookies Tier 3 – Inserted 1:288

**Blue Variant** 

Green Variant Veterans – Inserted 1:12 Legends – Inserted 1:48 Rookies Tier 1 – Inserted 1:24 Rookies Tier 2 – Inserted 1:40 Rookies Tier 3 – Inserted 1:576 Purple Variant Veterans – Inserted 1:120 Legends – Inserted 1:480 Rookies Tier 1 – Inserted 1:240 Rookies Tier 2 – Inserted 1:360 Rookies Tier 3 – Inserted 1:1152