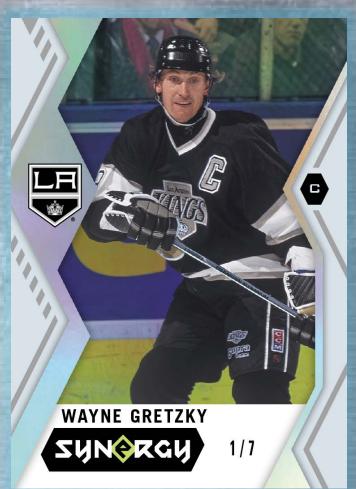

## Product Highlights All New Product!

- Find Base Set Veterans cards #'d to 17 with the high series being #'d to 7
- Look for rare true rookie cards #'d to 18 alongside high series true rookies #'d to 8
- Collect an assortment of beautiful color variants delivering up to 15 per box, on average
- Cast for Greatness insert set featuring the NHL's top stars on a metal substrate.
- Find a variety of inserts and cards printed on Acetate and die-cut rainbow foil

## **Color Variants**

Find an array of color variations featuring the entire base set (and select inserts) falling 15 per box, on average.

### **Base Set Variants:**

#### Red Variant Veterans – Inserted 1:2 Legends – Inserted 1:9 Rookies Tier 1 – Inserted 1:4 Rookies Tier 2 – Inserted 1:6 Rookies Tier 3 – Inserted 1:80

Veterans – Inserted 1:3 Legends – Inserted 1:12 Rookies Tier 1 – 1:6 Rookies Tier 2 – Inserted 1:10 Rookies Tier 3 – Inserted 1:288