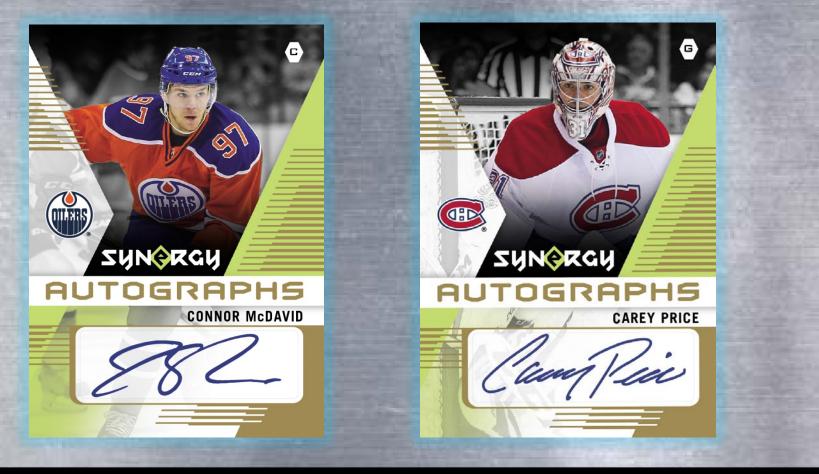

## Autographs

Deep checklist of legends, veterans, and rookie autograph falling 2 per inner, on average.