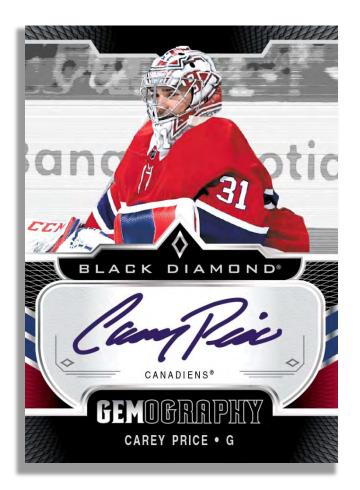

### **PRODUCT HIGHLIGHTS:**

- The first product of the year to feature an extensive selection of premium autographs & memorabilia cards from the 18.19 Rookie Class.
- Collect the highly sought after Rookies
  Diamond Relic cards (#'d to 99), along with the rare Pure Black 1-of-1 parallels.
- Also look for a selection of Veteran
  Diamond Relic cards #'d as low as 1-of-1!
- NEW LOOK! An updated version of the classic Black Diamond base card design!
- NEW! Hall of Fame Rings commemorating the games greatest players earning their spot in the Hall!