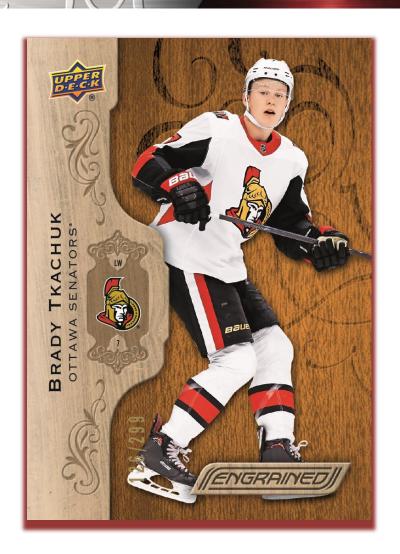

# NEW PRODUCT ALERT!

- Three auto or mem cards, including:
  - (1) Signature Shots
  - (2) additional autos or mem cards
- One insert card
  - Base Set Black Parallels #'d of 49 per
  - Synthesis (or Grip parallel #'d of 50)
- Two "faux wood" Base Set Cards
  - (1) Vet (or Legend) #'d of 299
  - (1) Rookie Card #'d of 299
  - 100 subjects in all (31 vets, 19 legends, 50 Rookies)