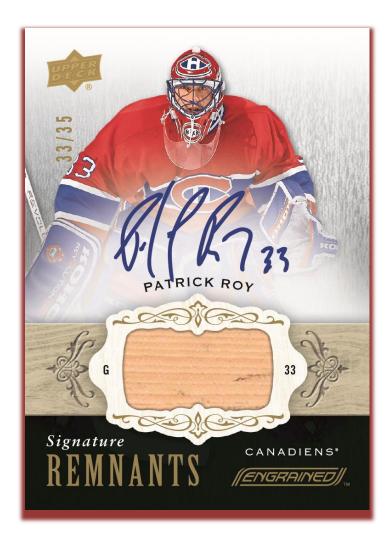

### REMNANTS & SIGNATURE REMNANTS:

- Up to 100 different cards to be made (up to 25 different to be signed), all #'d of 100 or less.
- Featuring game-used sticks from more than 50 Hall of Famers (including Gretzky, Lemieux, Roy, Beliveau, Sawchuk, Plante and many others)!
- Plus several of today's superstars like Connor, Sidney, Carey Price & David Pastrnak.