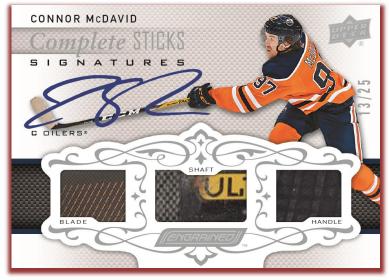

## **ADDITIONAL HIGHLIGHTS**:

- Base set auto and mem parallels
- Complete Sticks including auto versions, all featuring three unique pieces of stick & serial #'d of 25 per
- Distinguishing Marks, a stunning "new concept" true 1-of-1 case hits.
- Flexures, including signature variants.
- Honorary Engravings replica nameplates from some of the game's most memorable trophies.
- Carved in Time solid wood card.