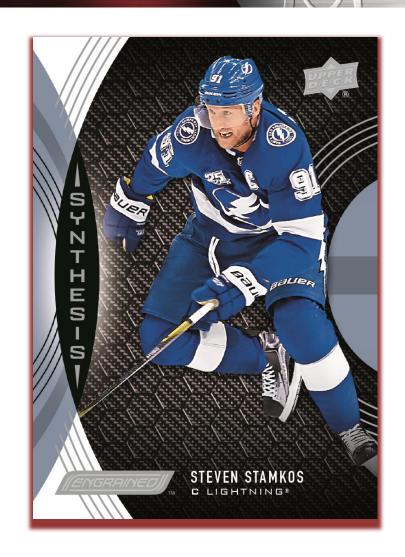

# NEW PRODUCT ALERT!

- Three auto or mem cards, including:
  - (1) Signature Shots
  - (2) additional autos or mem cards
- One insert card
  - Base Set Black Parallels #'d of 49 per
  - Synthesis (or Grip parallel #'d of 50)
- Two "faux wood" Base Set Cards
  - (1) Vet (or Legend) #'d of 299
  - (1) Rookie Card #'d of 299
  - 100 subjects in all (31 vets, 19 legends, 50 Rookies)