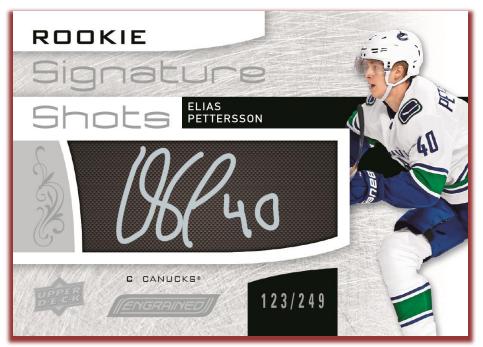

#### SIGNATURE SHOTS:

- Seeded one per pack
- Each card features either a trapped piece of carbon fiber or actual varnished wood as a signing area.
- Up to 50 top Rookies featured, #'d of 249 or less per.
- Up to 20 Active Stars and Legends, #'d of 100 or less per (signers slated to include Gretzky, Orr, Roy, McDavid, Crosby, Tavares & more).
- Look for Blue Ink parallels #'d of 49 or less for Rookies.
- Look for Red lok Parallels #'d of 25 or less for Stars/Legends.