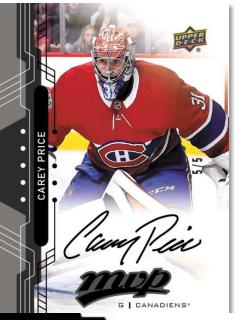

by division and the highly sought after 2018 #1 Draft Pick Redemption cards.
- Find the popular Silver Script parallels, Super Script parallels (#'d to 25), and Black Super Script parallels (#'d to 5)!











**NHL Player Credentials All Access Auto Parallel** 

## **BOX BREAK** (on average):

- (4) 20<sup>th</sup> Anniversary Tribute insert cards NEW!
- (3) NHL Player Credentials
- ° (5) (6) Puzzle Back Base Set Parallels
- (6) Silver Script Base Set Parallels
- (10) High Series Base Set Short Prints

## CASE BREAK (on average):

- (1) Rookie Redemption
- At least (1) NHL Player Credentials All Access Auto Parallel











Colors and Contours Gold Parallel (#'d to 198)



Colors and Contours Purple Parallel (#'d to 8)











**Base Card** 



Super Script Parallel (#'d to 25)



Black Script Parallel (#'d to 5)











Atlantic Division Rookie Redemption



2018 #1 Draft Pick Redemption Card