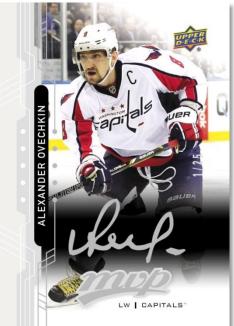

Rookie Redemption cards broken down by division and the highly sought after 2018 #1 Draft Pick Redemption cards.
- Find the popular Silver Script parallels, Super Script parallels (#'d to 25), and Black Super Script parallels (#'d to 5)!











**NHL Player Credentials All Access Auto Parallel** 

## **BOX BREAK** (on average):

- (4) 20<sup>th</sup> Anniversary Tribute insert cards NEW!
- (3) NHL Player Credentials
- ° (5) (6) Puzzle Back Base Set Parallels
- (6) Silver Script Base Set Parallels
- (10) High Series Base Set Short Prints

## CASE BREAK (on average):

- (1) Rookie Redemption
- At least (1) NHL Player Credentials All Access Auto Parallel











Colors and Contours Gold Parallel (#'d to 198)



Colors and Contours Purple Parallel (#'d to 8)











**Base Card** 



Super Script Parallel (#'d to 25)



Black Script Parallel (#'d to 5)











Atlantic Division Rookie Redemption



2018 #1 Draft Pick Redemption Card