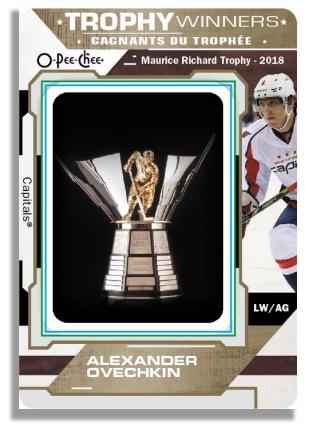

### **Retro Black Border Parallel** (#'d to 100)

**O-Pee-Chee Maurice Richard Trophy Patches** 

(Seeded 1:937)