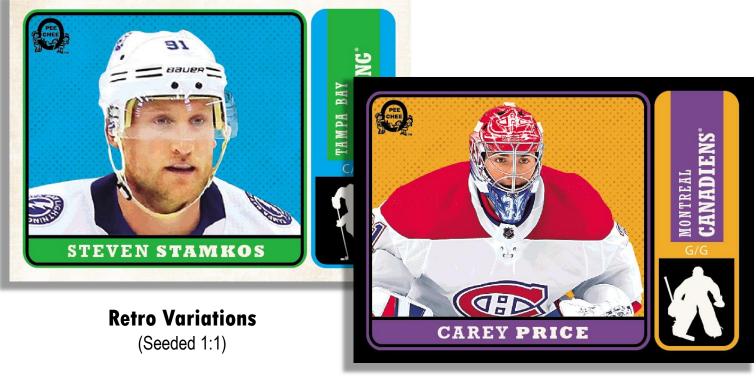

### **Retro Black Border Parallel** (#'d to 100)

**O-Pee-Chee Maurice Richard Trophy Patches** 

(Seeded 1:937)