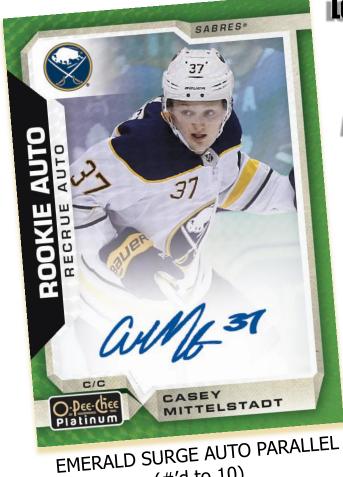

## HOCKEY

(#'d to 10)

LOOK FOR INCREDIBLE ROOKIE **CONTENT INCLUDING...** 

**ON-CARD AUTOGRAPHS** AND THE HOBBY EXCLUSIVE **ORANGE CHECKERS INSERT (#'D TO 25)** 

HOBBY EXCLUSIVE!