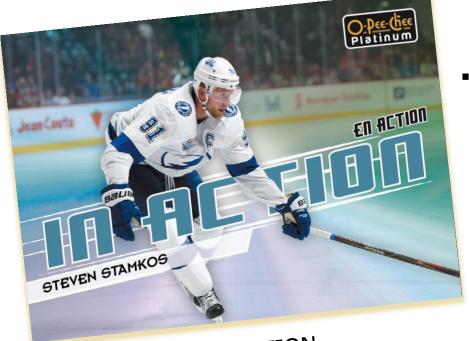

#### **CONFIGURATION:**

- 4 cards per pack
- 20 packs per box

IN ACTION (1:27)

#### **PRODUCT HIGHLIGHTS:**

- O-Pee-Chee Platinum hockey features a 200card base set including 140 Active Veteran Players, 10 Retired Legends and 50 Marquee Rookies.
- A set-builders dream collect 8 levels of parallels, including:
  - Rainbow
  - Violet Pixels
  - Red Prism
  - Arctic Freeze
  - Seismic Gold
  - Orange Checkers
  - Emerald Surge
  - Golden Treasures
- NEW! Look for new inserts, Net Magnets & The Future is Now, as well as the return of In Action!