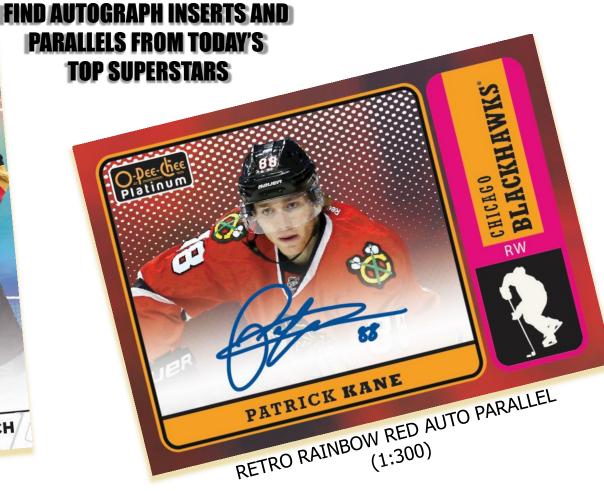

### **BOX BREAK** (on average):

- (6) Retro Variation cards
- (5) Rainbow parallels
- (2) Violet Pixel parallels
- (2) Numbered parallels
- (1) on-card autograph

RETRO RAINBOW PARALLEL (1:22)