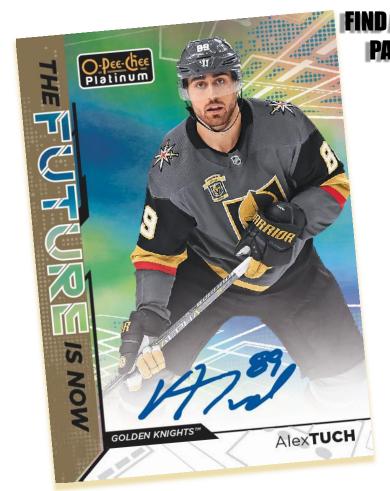

#### **PRODUCT HIGHLIGHTS:**

- O-Pee-Chee Platinum hockey features a 200card base set including 140 Active Veteran Players, 10 Retired Legends and 50 Marquee Rookies.
- A set-builders dream collect 8 levels of parallels, including:
  - Rainbow
  - Violet Pixels
  - Red Prism
  - Arctic Freeze
  - Seismic Gold
  - Orange Checkers
  - Emerald Surge
  - Golden Treasures
- NEW! Look for new inserts, Net Magnets & The Future is Now, as well as the return of In Action!