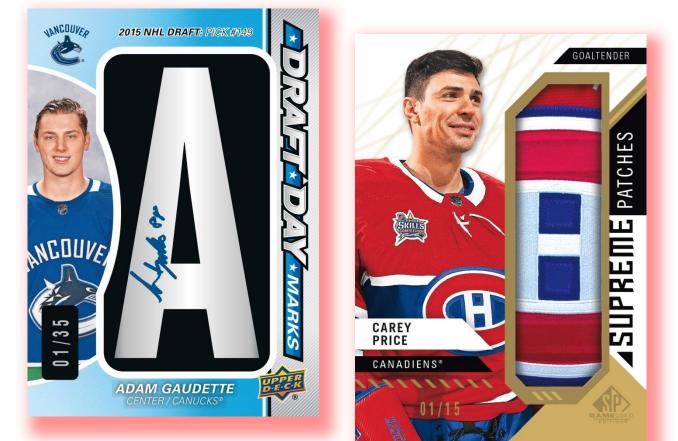

# **PRODUCT HIGHLIGHTS:**

- SP Game Used Hockey is back with limited edition memorabilia!
- Find a wide array of materials cards featuring jerseys, patches, pucks, sticks, gloves and net cord from marquee NHL events including NHL 100 Classic, Winter Classic, Stadium Series, and the All-Star Game
- Look for 100 base cads and 100 Authentic Rookies (featuring members from the 2018-19 Rookie class), serial #'d to the featured player's jersey number.
- Collect a new wave of Draft Day Marks letterman cards including veterans #'d to 10 and 2018-19 rookies #'d to 35 per letter.

# PRODUCT HIGHLIGHTS cont'd:

- Look for Supreme Patches, Supreme Gloves, Sticks and Pads featuring a selection of the game's top stars with massive swatches of super-premium, game-used material.
- NEW! Look for Day with the Cup Materials Net Cord cards with past & present winner's #'d to 35.
- NEW! Battle Lines Net Cord cards featuring rival matchups #'d to 35.
- NEW! Grab new materials cards like Tools of the Game, A Piece of History, Locker Essentials and Draft Swag with premium parallels #'d as low as 5.

All Content is subject to change. Card images are solely for the purpose of design display.

GAMEUSED

DRAFT DAY MARKS ROOKIES (#'d to 35)

> SUPREME PATCHES (#'d to 15)

All Content is subject to change. Card images are solely for the purpose of design display.