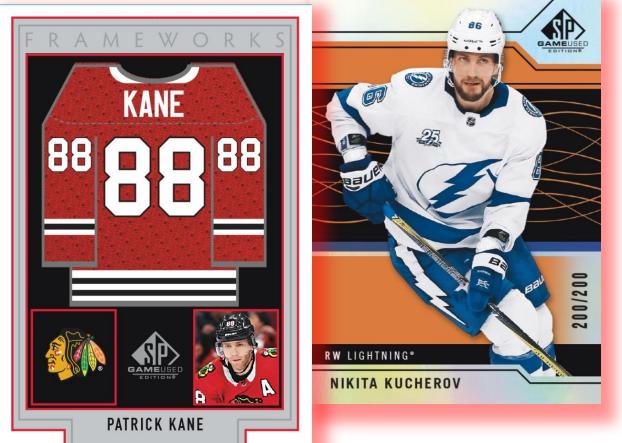

2018-19 HOCKEY

FRAMEWORKS (SEEDED 1:12)

> ORANGE RAINBOW PARALLELS

(#'d to 100 + MOST POINTS IN A SEASON)

All Content is subject to change. Card images are solely for the purpose of design display.