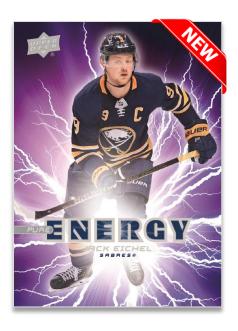

### **PURE ENERGY**

Pure Energy is an electric filled 50-card insert featuring all of the high energy players in the game.