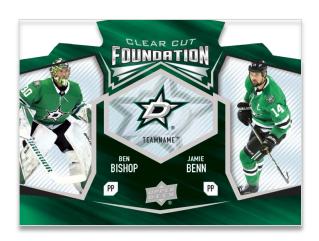

### **CLEAR CUT FOUNDATIONS**

The Clear Cut PETG inserts return at a rate of one per case, on average. This year's themes include Cup Components to go alongside the multi-player Clear Cut Foundations and Clear Cut League Leaders.