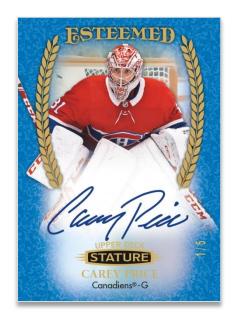

#### **ESTEEMED**

**Blue Auto Parallel** 

#### **CENTURY MOMENTOUS**

**Auto Parallel** 

Stature's three themed insert sets run the gamut from star newcomers to retired legends:

**Rookie Reliance** – 50 of the top rookies in the game today **Esteemed** – 25 of today's top veterans **Century Momentous** – 25 of the best to ever step on the ice

Look for hard-signed autograph parallels of each insert numbered as low as 1!