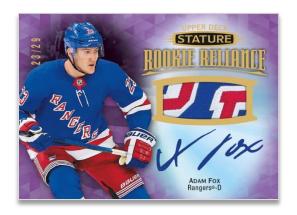

# **ROOKIE RELIANCE**

**Patch Auto Variation Parallel** 

#### **CENTURY MOMENTOUS**

**Auto Parallel** 

Stature's three themed insert sets run the gamut from star newcomers to retired legends:

**Rookie Reliance** – 50 of the top rookies in the game today **Esteemed** – 25 of today's top veterans **Century Momentous** – 25 of the best to ever step on the ice

Look for hard-signed autograph parallels of each insert numbered as low as 1!