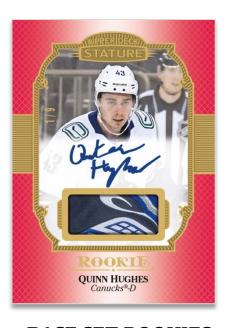

# BASE SET ROOKIES FRAME VARIANT

**Red Patch Auto Parallel** 

Featuring 100 top rookies in a variety of design variants and parallels on a thick, brilliant rainbow foil stock. Look for hard-signed autograph and patch autograph parallels numbered as low as 1!