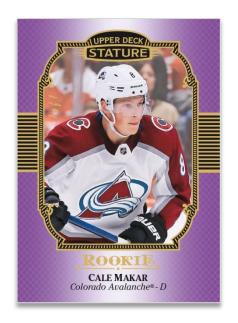

# STATURE

**BASE SET ROOKIES** 

BASE SET ROOKIES FRAME VARIANT

**Purple Parallel** 

# BASE SET ROOKIES FRAME VARIANT

**Red Patch Auto Parallel** 

Featuring 100 top rookies in a variety of design variants and parallels on a thick, brilliant rainbow foil stock. Look for hard-signed autograph and patch autograph parallels numbered as low as 1!