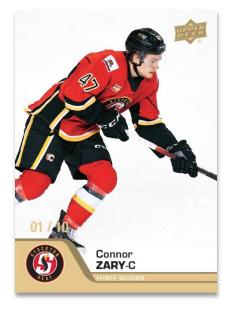

## HOCKEY

BASE SET Regular

**BASE SET STAR ROOKIES** 

Regular

BASE SET
High Gloss Parallel

2020-21 AHL boasts an expanded 200-card Base Set with 150 top veterans and 50 star rookies! The Base Set parallel lineup has been expanded as well, providing Exclusives (#'d to 100), High Gloss (#'d to 10) and Auto parallel sets to collect.