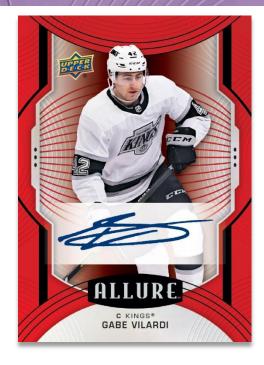

### SP'S 101-150 Red Rainbow Auto Parallel

The final 50 cards of the Base Set are all SP Rookie cards! Grab 1 in every 3 packs, on average. Also keep an eye out for the Red Rainbow & Red Rainbow Auto parallels, available across all retail SKUs, as well as the Hanger Pack-exclusive Orange Slice parallel.