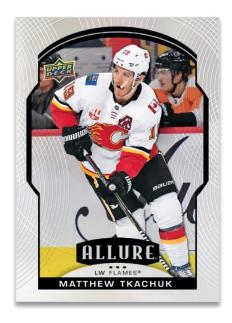

## ALLURE.

**BASE SET**White Diamond Parallel (Retail Exclusive!)

**BASE SET**Red Rainbow Rookie Jersey Parallel

Allure<sup>™</sup> sports a 150-card **Base Set** featuring 70 Veterans, 30 Rookies and 50 SP Rookies - the latter falling 1 in every 3 packs, on average!

#### **OVERVIEW**

Allure™, now in its second season following a very successful 2019-20 debut, sports a 150-card **Base**Set featuring 70 Veterans, 30 Rookies and 50 SP

Rookies. With several parallels ranging from simply color and pattern variations to color and pattern variations with autographs or memorabilia,