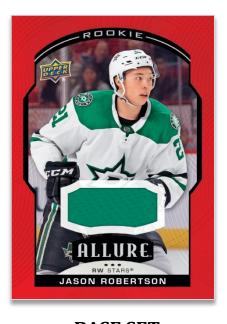

## ALLURE.

**BASE SET**White Diamond Parallel (Retail Exclusive!)

**BASE SET**Red Rainbow Rookie Jersey Parallel

Allure<sup>™</sup> sports a 150-card **Base Set** featuring 70 Veterans, 30 Rookies and 50 SP Rookies - the latter falling 1 in every 3 packs, on average!

### SP'S 101-150 Red Rainbow Auto Parallel

The final 50 cards of the Base Set are all SP Rookie cards! Grab 1 in every 3 packs, on average. Also keep an eye out for the Red Rainbow & Red Rainbow Auto parallels, available across all retail SKUs, as well as the Hanger Pack-exclusive Orange Slice parallel.