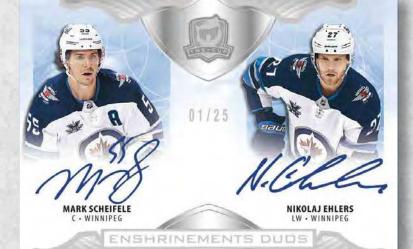

13/50

116

THA STUTZLE

AUTO

PATCH

18/18

TStutzle

## NEW ARRIVALS INCLUDES MORE HARD-SIGNED AUTOGRAPHS AND GAME-USED MEMORABILIA!



Collectors Will Be Chasing These Rare Booklets Featuring Standout Captain & Alternate Captain Pairings



 SIGNATURE HOME UNIS
 SIGNATURE AWAY UNIS

 Each Card Features Two Jersey Swatches, Two Patch Swatches & a Hard-Signed Autograph!



### STICK & MOVE

2020-21

HOCKEY

This Incredible New Set Features Game-Used Stick from Current Stars & Legends of the Game!

### LAMP LIGHTERS

This Amazing-Looking PETG-Covered Rainbow Foilboard Set Features Top Goal Scorers - Past & Present!



# CUP CLASSICS PERENNIAL COLLECTOR FAVORITES!

### ENSHRINEMENTS DUOS



### LIMITED LOGOS

One of the Most Popular Autographed, Game-Worn Patch Card Insert Sets in Hockey!





HOCKEY

2020-21

### BRILLIANCE

Look for These Shadow Box-style Cards Featuring Hard-Signed Autos on Stunning Acetate Stock

### **BOOKLET BONANZA!** THESE THEMED BOOKLETS WILL BE A VALUABLE ADDITION TO ANY COLLECTION



2020-21 UPPER DECK<sup>®</sup> SERIES 1 & 2 SIGNED PRINTING PLATE BOOKLETS

1

MAGENTA DA

YELLOW

CYAN

BLACK



# MORE SUPER-PREMIUM CARDS!

### AUTOGRAPHED CUP FOUNDATIONS QUAD PATCH-TAG

The Chase is on for These Hard-Signed Cards Loaded with Premium Game-Used Memorabilia!





### THE NHL COLLECTION This Popular Set Returns after a Successful

Set Returns after a Successful 2019-20 Debut!

### SIGNATURE RENDITIONS COMBOS