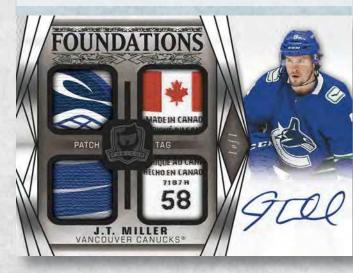

### AUTOGRAPHED CUP FOUNDATIONS QUAD PATCH-TAG

The Chase is on for These Hard-Signed Cards Loaded with Premium Game-Used Memorabilia!