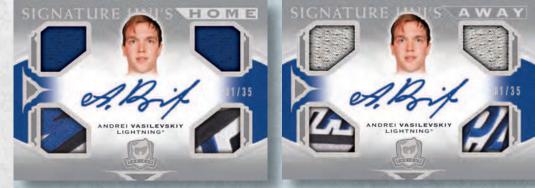

## NEW ARRIVALS INCLUDES MORE HARD-SIGNED AUTOGRAPHS AND GAME-USED MEMORABILIA!

Collectors Will Be Chasing These Rare Booklets Featuring Standout Captain & Alternate Captain Pairings

 SIGNATURE HOME UNIS
 SIGNATURE AWAY UNIS

 Each Card Features Two Jersey Swatches, Two Patch Swatches & a Hard-Signed Autograph!