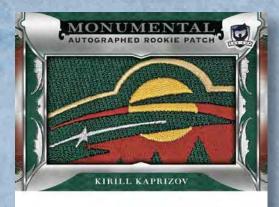

### COVETED ROOKIE CARDS THE MOST SOUGHT-AFTER HIGH-END ROOKIE CARDS OF THE YEAR!

AUTOGRAPHED MONUMENTAL ROOKIE PATCH BOOKLETS BASE SET: ROOKIE AUTO PATCH