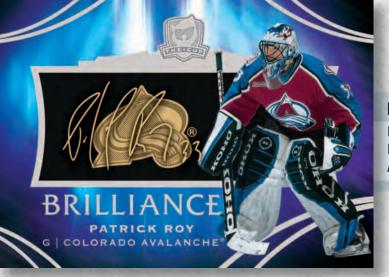

### BRILLIANCE

Look for These Shadow Box-style Cards Featuring Hard-Signed Autos on Stunning Acetate Stock