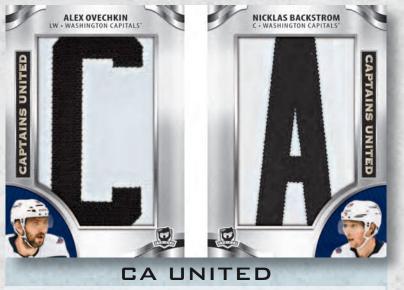

## NEW ARRIVALS INCLUDES MORE HARD-SIGNED AUTOGRAPHS AND GAME-USED MEMORABILIA!

Collectors Will Be Chasing These Rare Booklets Featuring Standout Captain & Alternate Captain Pairings

 SIGNATURE HOME UNIS
 SIGNATURE AWAY UNIS

 Each Card Features Two Jersey Swatches, Two Patch Swatches & a Hard-Signed Autograph!