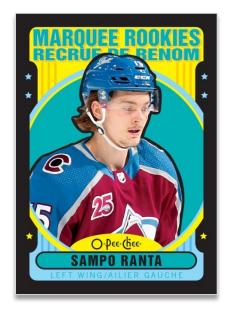

### **O-PEE-CHEE RETRO UPDATE ROOKIES**

**Black Border Parallel** 

The O-Pee-Chee Update and O-Pee-Chee Retro
Update sets are back! Both feature veterans
and top rookies.

Look for <u>Red Border</u> (Hobby Exclusive!) and <u>Blue Border</u> parallels of the regular update set, and serially-#'d <u>Black Border</u> and <u>Neon Green Border</u> parallels of the retro set, which sports a vintage O-Pee-Chee design.