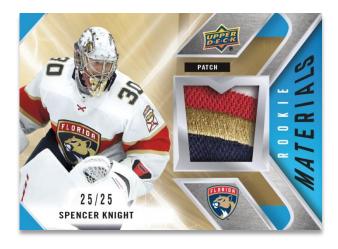

### **ROOKIE MATERIALS**

**Patch Parallel** 

Add more awesome rookie cards to your collection via the Rookie Breakouts (a serially-#'d acetate set), Rookie Materials and Rookie Threads Retro Patch (low-#'d) sets.

Look for low-#'d Rookie Materials Patch cards too.

All of these cards will be coveted by collectors!