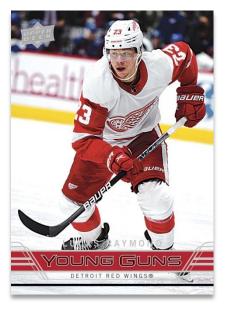

# Base Set Young Guns®

Finish your 2021-22 Upper Deck Base Set collection with the exciting new cards in the Extended Series! With the addition of **50 Young Guns** \*\*, in this year's series there will be plenty of budding stars to chase!

Collect the Exclusives (#'d to 100), High Gloss (#'d to 10) and French parallels, as well as the Hobby Exclusive

Clear Cut PETG parallel.

Each box contains six Young Guns® cards, on average.