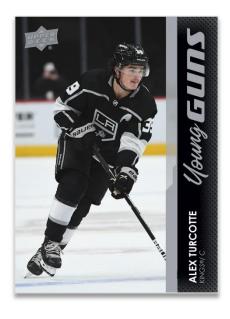

# Base Set Young Guns®

Finish your 2021-22 Upper Deck Base Set collection with the exciting new cards in the Extended Series! With the addition of **50 Young Guns** \*\*, in this year's series there will be plenty of budding stars to chase!

Collect the Exclusives (#'d to 100), High Gloss (#'d to 10) and French parallels, as well as the Hobby Exclusive

Clear Cut PETG parallel.

Each box contains six Young Guns® cards, on average.