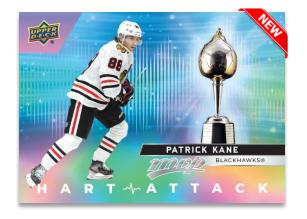

# **HART ATTACK**

Regular

### **BEFORE AND AFTER**

Regular

MASCOT GAMING CARDS

**Patterned Foilboard Parallel** 

Collect three exciting new insert sets:

Hart Attack: This set features Hart Trophy (league MVP) contenders.

Before and After: Each card in this uniquely-themed set, which includes many of the league's star players, features two contrasting photos: one showing the player in his pregame attire, and another showing him in action on the ice.