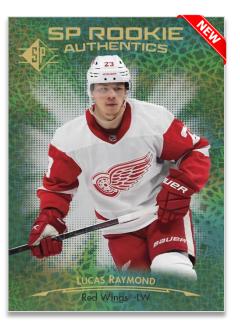

## **SP ROOKIE AUTHENTICS**

Purple Parallel | Signatures Gold Parallel | Green Tint Patterned Foilboard Parallel

Complete the 140-card base set consisting of 100 star veteran cards and 40 serially-numbered **SP Rookie Authentics** cards featuring the top 2021-22 rookies!

Collect up to <u>13</u> SP Rookie Authentics parallels, highlighted by the <u>Purple</u> (low-#'d), <u>Signatures</u>, <u>Signatures Gold</u> (low-#'d), <u>Jersey</u> and <u>Black</u> (#'d 1-of-1) parallels, as well as the <u>all-new</u> <u>Green Tint Patterned Foilboard</u> parallel.