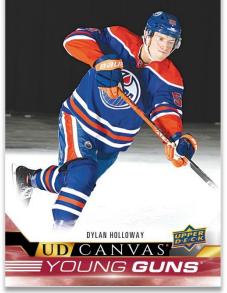

**BASE SET**Regular

Series 2 hosts the next 250 cards of the 2022-23 Upper Deck Base Set -200 new veterans and 50 new Young Guns®, the most anticipated rookie cards of the year!

UD CANVAS®
Young Guns®

HONOR ROLL®
Regular

Honor Roll®: Each Series Two card of this classic insert set features a rookie.

<u>UD Canvas</u>®: Collect new star veterans and new **Young Guns**®, as well as **High Series Retired** and **High Series Program of Excellence** cards.