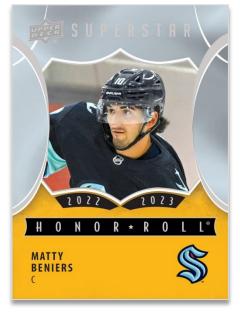

**BASE SET**Regular

Series 2 hosts the next 250 cards of the 2022-23 Upper Deck Base Set -200 new veterans and 50 new Young Guns®, the most anticipated rookie cards of the year!

UD CANVAS®
Young Guns®

HONOR ROLL®
Regular

Honor Roll®: Each Series Two card of this classic insert set features a rookie.

<u>UD Canvas</u>®: Collect new star veterans and new **Young Guns**®, as well as **High Series Retired** and **High Series Program of Excellence** cards.