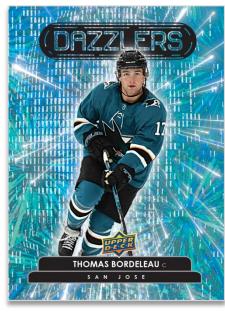

DAZZLERS

Blue

#### MORE OVERLAY SETS!

Series Two also features the continuation of these insert sets which originated with Series One. Here is the rundown:

<u>Dazzlers</u>: Since its debut in 2020-21, this brightly-colored collection of popped-out, full-bodied players has been a big hit. Collect the next 50 cards of the 2022-23 set, which feature only rookies. Look for <u>Blaster-exclusive Green</u> versions, <u>Tin/Fat Pack-exclusive Orange</u> versions and <u>Retail/Gravity Feed-exclusive Red</u> versions!