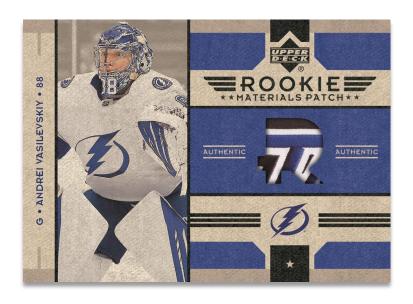

# **ROOKIE MATERIALS RETRO**

**Patch Parallel** 

#### **MEMORABILIA!**

Add some rookie year memorabilia to your collection via the **Rookie Materials Retro** set. Each card boasts a current star player alongside a player-worn jersey swatch from his rookie campaign. Both are featured on the classic 2006-07 Rookie Materials design. Look for <u>Patch</u> parallels #'d to just 15!