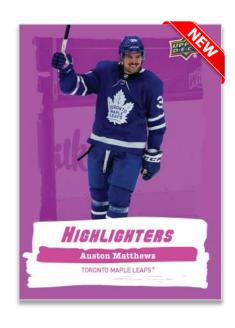

## **Purple Highlighters**

Highlighters is a brightly-colored PETG insert featuring players who produced a top 2021-22 season highlight. The purple versions are a Retail-SKU exclusive!