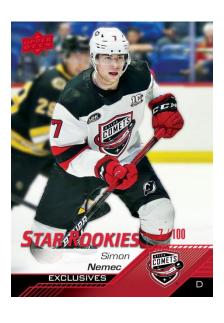

**HOBBY** 

2022-23

BASE SET
High Gloss Parallel

AHL ALL-STARS
Autograph Parallel

STAR ROOKIES
Exclusives Parallel

**2022-23 AHL** boasts a 150-card base set which includes 50 **Star Rookies**! Collect the regular set and up to three parallel sets: <u>Exclusives</u> (#'d to 100), <u>High Gloss</u> (#'d to 10) and <u>Autograph</u>.

Each pack contains one (1) **Star Rookies** card, on average, and each box contains one (1) <u>Exclusives</u> or <u>High Gloss</u> parallel card, on average!