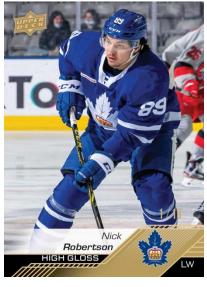

**HOBBY** 

2022-23

BASE SET
High Gloss Parallel

AHL ALL-STARS
Autograph Parallel

STAR ROOKIES
Exclusives Parallel

**2022-23 AHL** boasts a 150-card base set which includes 50 **Star Rookies**! Collect the regular set and up to three parallel sets: <u>Exclusives</u> (#'d to 100), <u>High Gloss</u> (#'d to 10) and <u>Autograph</u>.

Each pack contains one (1) **Star Rookies** card, on average, and each box contains one (1) <u>Exclusives</u> or <u>High Gloss</u> parallel card, on average!