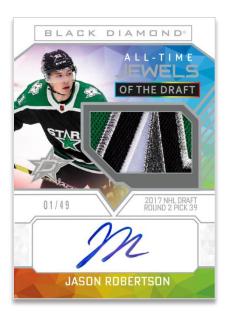

#### **VETERAN JEWELS OF THE DRAFT**

The Jewels of the Draft autograph patch cards are back! These popular and colorful cards featuring 2022-23 rookies will enhance any collection.

Collect **Veteran Jewels of the Draft** cards too. All cards in both sets are low-#'d.