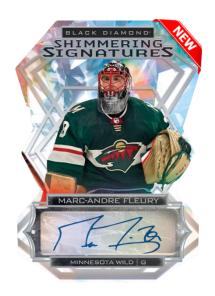

#### **Shimmering Signatures**

The all-new Shimmering Signatures die-cut insert set will be a hit with all collectors. These cards feature Silver Spectrum Light FX and a checklist comprised of active stars and retired legends.

Look for low-#'d Spectrum parallels as well.