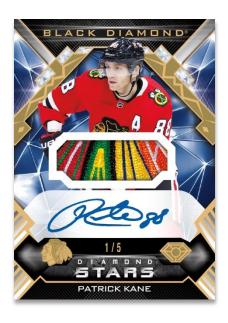

#### **DIAMOND STARS**

**Premium Relic Auto** 

Collect a variety of **Diamond Stars**, **Diamond Legends** and **Diamond Futures** cards featuring Silver Spectrum Light FX.

In addition to the regular cards (all #'d), we've added a low-#'d <u>Purple</u> parallel to go along with the returning low-#'d <u>Auto</u>, <u>Premium Relic Auto</u>, <u>Purple Diamond Relic Auto</u> and <u>Pure Black</u>
<u>Diamond Relic Auto</u> parallels!