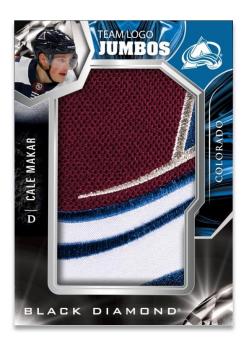

#### **TEAM LOGO JUMBO PATCHES**

Regular

Expand your Black Diamond **Team Logo Jumbo Patches** collection! This year's set is a collection of 45 players broken into five subsets - nine players each from the 2022 All-Star Game, and the Anaheim Ducks, Florida Panthers, Minnesota Wild and Toronto Maple Leafs organizations. Each card features a piece of a complete embroidered manufactured logo patch. All nine cards from any subset can be displayed in a nine-pocket sheet as a completed puzzle. There is also patch variant set featuring a retro team logo patch!

Collect up to three <u>Gold</u> parallel sets of the entire regular collection, whereby the puzzle format is swapped out for a single decorative piece featuring a <u>Full Team Logo</u>, a <u>Full Team Alternate Logo</u> and an <u>NHL Shield Logo</u>, all of which are low-#'d. There are also **Rookie Team Logo Jumbo Patch** cards!