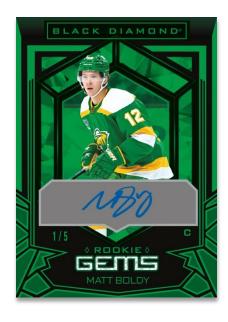

#### **ROOKIE GEMS SIGNATURES**

**Green Parallel** 

The top 2022-23 rookies can be found in the **Rookie Gems** set and the **Rookie Gems Signatures** variant set, both of which are serially-#'d.

Keep an eye out for low-#'d Red and Green parallels of both sets!