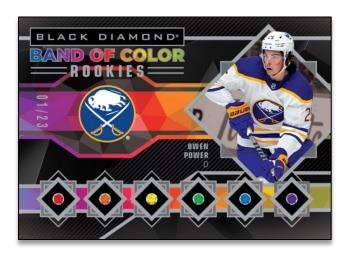

#### **BAND OF COLOR ROOKIES**

After a successful 2021-22 debut, the **Band of Color** insert set returns featuring low-#'d veterans and rookies! Each card in this colorful set features six diamond relics, each a different color: red, orange, yellow, green, blue and purple.