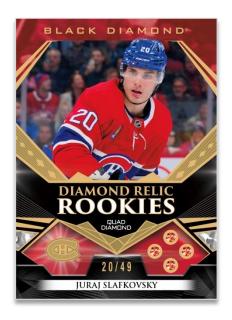

#### **DIAMOND RELIC ROOKIES**

**Quad Diamond - Ruby Parallel** 

Look for coveted **Diamond Relic Rookies** cards! Each card in this rookie set boasts one to four diamond relics. The greater the prospect, the more diamond relics the card will feature.

Every card in the set and its four parallels - which includes the all-new <u>Purple</u> parallel - are low-#'d, including the highly-sought after <u>Pure Black</u> parallels.