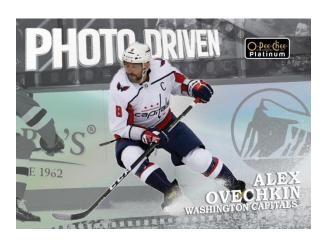

#### **PHOTO DRIVEN**

Regular

#### **GALVANIZED**

Regular

On average, every Blaster box contains three (3) cards, and every Retail box contains nine (9) cards, from these three intriguing insert sets: **Sweet Selections** (top rookies), **Photo Driven** (star vets and top rookies) and the **all-new Galvanized** (superstar vets and top rookies).