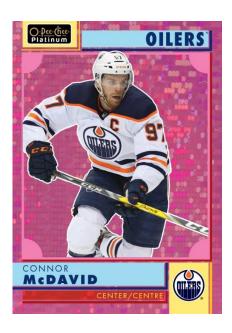

## **RETROS**

**Pink Pulsar Parallel** 

The popular **Retros** insert cards feature a classic O-Pee-Chee design and a mix of veterans and rookies.

Collect the regular set and keep an eye out for two colorful parallels:

<u>Rainbow</u> and the rare and <u>Blaster-exclusive Pink Pulsar parallel!</u>