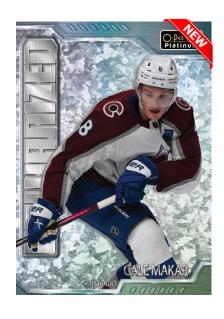

#### **GALVANIZED**

Regular

On average, every Blaster box contains three (3) cards, and every Retail box contains nine (9) cards, from these three intriguing insert sets: **Sweet Selections** (top rookies), **Photo Driven** (star vets and top rookies) and the **all-new Galvanized** (superstar vets and top rookies).