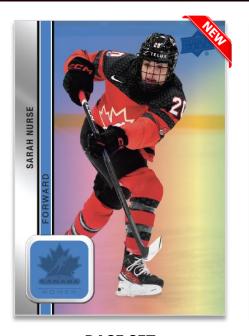

BASE SET
Rose Gold Foil Parallel

Signatures Parallel

PROGRAM OF EXCELLENCE

Regular

The 150-card base set consists of three subsets:

Regular (1-63): Players from the U18 and U20 teams, and the Women's National Team.