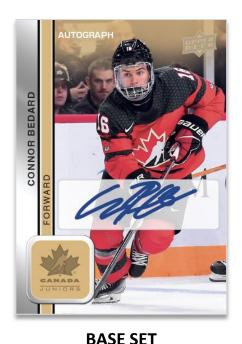

BASE SET
Rose Gold Foil Parallel

Signatures Parallel

PROGRAM OF EXCELLENCE

Regular

The 150-card base set consists of three subsets:

Regular (1-63): Players from the U18 and U20 teams, and the Women's National Team.