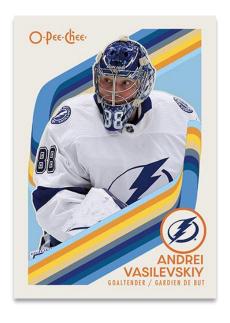

## 2023-24 HOCKEY

**BASE SET** 

**BASE SET ALL-STARS** 

**BASE SET RETRO VARIATION** 

O-Pee-Chee boasts a comprehensive 600-card base set which includes a 100-card high-series subset featuring only **2022-23 All-Stars** and **2023-24 Marquee Rookies**.

On average, every Retail box contains 18 All-Star and/or Marquee Rookie cards while every Blaster box contains four!

There are three parallels of the complete base set, including a Blaster-exclusive <u>Yellow Border</u> parallel! Here is the parallel lineup:

Blue Border (Collect 6 per Retail box & 1 per Blaster box, on average) | Red Border | Yellow Border (Collect 1 per Blaster pack, on average)

There is also the always-popular **Retro Variation** of the complete 600-card base set. Collect 18 per Retail box and at least four per Blaster box, on average!