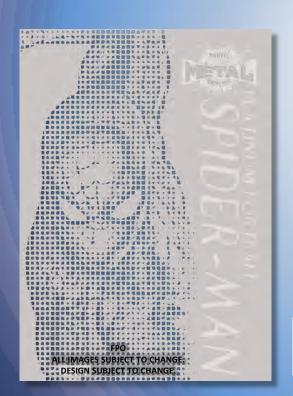

#### **Platinum Portrait**

This collector's favorite card insert with stippled character portraits returns!

SIGNOR