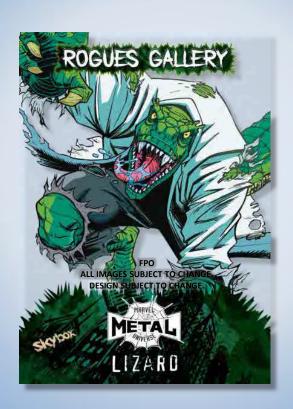

SICHOOK

Rogues Gallery
Transparent thick Acrylic cards
featuring Spider-Man Villains!

<u>Palladium</u>
Die Cut Acetate cards with holographic foil accents!