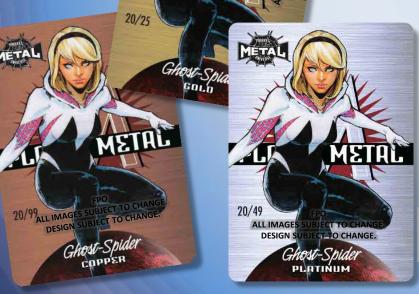

# 100 Card Base Set with a 100 Card High Series! Collect a wide variety of Parallels such as Gold and Grandiose!

Planet Metal
Copper, Platinum, and
Gold Planet Metal cards
all feature limited
numbering!

FPO
ALL IMAGES SUBJECT TO CHANGE.
DESIGN SUBJECT TO CHANGE.

Look for 1 of 1
Purple Base and
High Series
Parallels!

Signox

ALUMINUM

Discover Red PMGs #'d 11-100 and Green PMGs #'d 1-10/100!

Collect numbered parallels including Pink, Orange, and Turquoise FX!