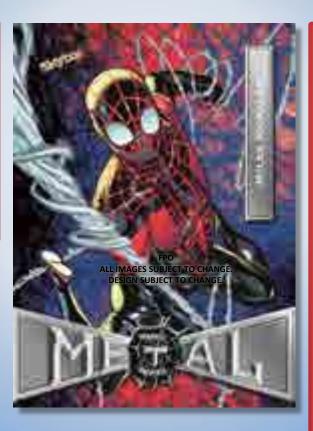

thick Acrylic cards
featuring Spider-Man Villains!





<u>Palladium</u>
Die Cut Acetate cards with holographic foil accents!



#### **Platinum Portrait**

This collector's favorite card insert with stippled character portraits returns!

SIGNOR



### MARVEL



**Z-Force Rave cards!** 

## Comic Cuts! Discover numbered Amazing Fantasy #15 Comic Cuts! Own a piece of Comic Book History!







Super Rave, Amazing Rave, and Gold Rave Parallels all feature limited numbering!

**Collect numbered Creator Autographed Comic Cuts!** 

SICHON







All New Daily Bugle Headlines Booklet cards! Look for SP's!



## Brand New Skyscraper Shadowbox Cards!



SIGNOX





#### **BOX HITS** (On Average)

- 3 Gold FX Parallels
- 1 Numbered Base or High Series
- 2 Grandiose Parallels
- 1 Palladium Card





#### **CHASE HITS**

- 1 of 1 Base or High Series
   Purple Parallel
- Platinum Portrait Cards
- Skyscraper Shadowbox SSP
- Amazing Fantasy #15 Comic
   Cuts
- Autographed Comic Cuts
- Planet Metal Gold Parallel
- 1 of 1 X-Force Super Rave
- Original Art Sketch Cards