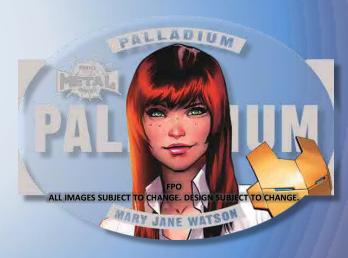

SICHOOK

Rogues Gallery
Transparent thick Acrylic cards
featuring Spider-Man Villains!

<u>Palladium</u>
Die Cut Acetate cards with holographic foil accents!