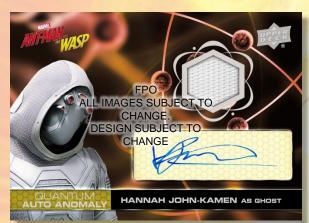

# Ant-Man & The Wasp

FPO ALL IMAGES SUBJECT TO CHANGE. DESIGN SUBJECT TO CHANGE.

- The return on the smallest Big Screen Hero!
- 100 Card Base set with a mini card parallel! Look for the high series cards only found in the mini card parallel!
- The Wasp Wing! The brand new hero deserves her own brand new insert! Exclusive to the hobby release!
- 3 Additional Inserts including a Behind the Scenes, X-Con Background Check, and Tiny Tech!
- Look for a variety of memorabilia used during the production of the film!